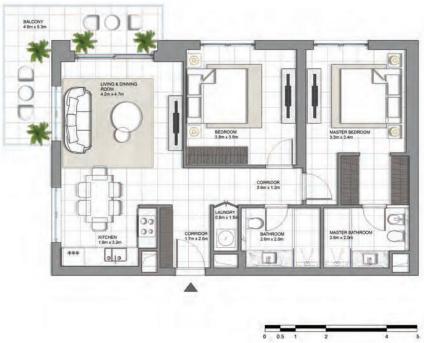

| APARTMENT AREA | SIPËRFAQE APARTAMENTI | <b>90.81 SQ.M</b> m <sup>2</sup>  |
|----------------|-----------------------|-----------------------------------|
| BALCONY AREA   | SIPËRFAQE BALLKONI    | <b>10.35 SQ.M</b> m <sup>2</sup>  |
| NET AREA       | SIPËRFAQE NETO        | <b>101.16 SQ.M</b> m <sup>2</sup> |

## **MASTERPLAN**

- 1. All room dimensions are in metric and measured to structural elements and exclude wall finishes and construction tolerances.
- 2. All dimensions have been provided by our consultant architects.
- 3. All materials, dimensions, features and amenities are approximate at the time of printing.
- 4. Actual area may vary from stated area and unit direction may vary from unit to unit. Drawings not to scale. The developer reserves the right to make revisions to the floor plans and any features, materials, dimension, drawings and amenities mentioned in this brochure without notice.