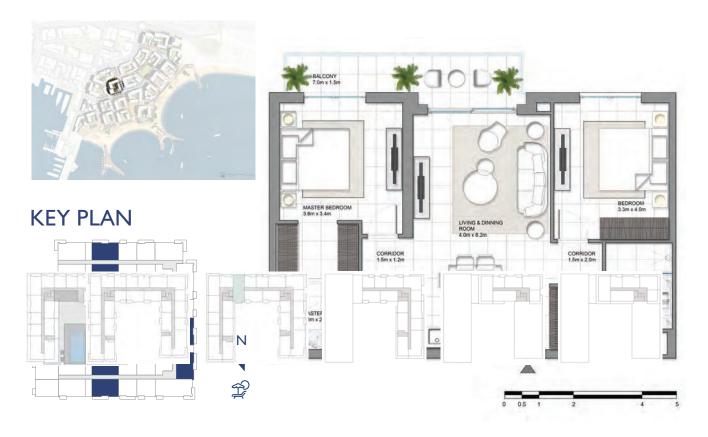

## **KEY PLAN**

- 1. All room dimensions are in metric and measured to structural elements and exclude wall finishes and construction tolerances.
- 2. All dimensions have been provided by our consultant architects.
- 3. All materials, dimensions, features and amenities are approximate at the time of printing.
- 4. Actual area may vary from stated area and unit direction may vary from unit to unit. Drawings not to scale. The developer reserves the right to make revisions to the floor plans and any features, materials, dimension, drawings and amenities mentioned in this brochure without notice.

| APARTMENT AREA | SIPËRFAQE APARTAMENTI | <b>90.81 SQ.M</b> m <sup>2</sup>  |
|----------------|-----------------------|-----------------------------------|
| BALCONY AREA   | SIPËRFAQE BALLKONI    | <b>10.35 SQ.M</b> m <sup>2</sup>  |
| NET AREA       | SIPËRFAQE NETO        | <b>101.16 SQ.M</b> m <sup>2</sup> |