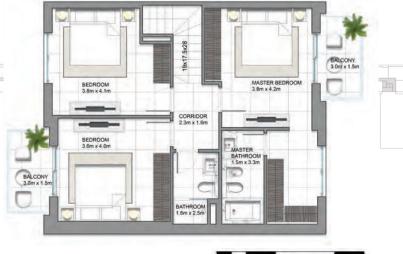

| APARTMENT AREA | SIPËRFAQE APARTAMENTI | <b>90.81 SQ.M</b> m <sup>2</sup>  |
|----------------|-----------------------|-----------------------------------|
| BALCONY AREA   | SIPËRFAQE BALLKONI    | <b>10.35 SQ.M</b> m <sup>2</sup>  |
| NET AREA       | SIPËRFAQE NETO        | <b>101.16 SQ.M</b> m <sup>2</sup> |