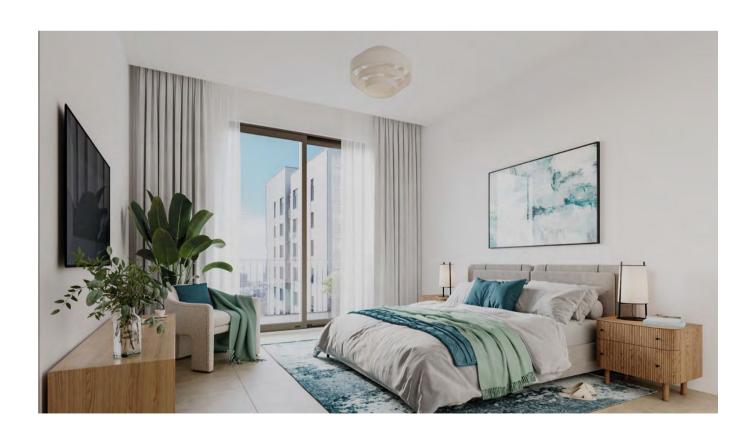

# Efficient Apartment Design

- 3 bedrooms apartments have bathroom vanities, toilets, shower and bathtub in the main bathroom.
- Apartment clear height 2.8 m, bathroom height 2.7 m.
- Each apartment has a balcony with access from the living room.
- Each apartment has a utility room.
- Maximized premium views.
- Floor-to-ceiling window openings.
- Garbage chutes on every floor.
- 5 elevators, 2 for each core and 1 for Town Houses.
- Multi-split AC system and complete FLS system.