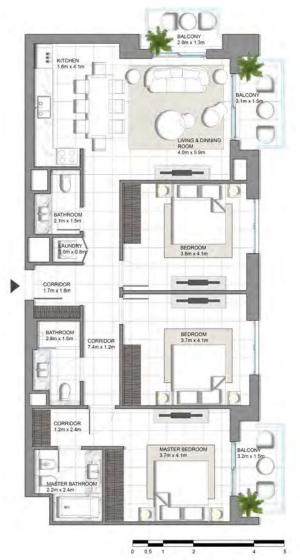

| APARTMENT AREA | SIPËRFAQE APARTAMENTI | <b>90.81 SQ.M</b> m <sup>2</sup> |
|----------------|-----------------------|----------------------------------|
| BALCONY AREA   | SIPËRFAQE BALLKONI    | <b>8.32 SQ.M</b> m <sup>2</sup>  |
| NET AREA       | SIPËRFAQE NETO        | <b>99.13 SQ.M</b> m <sup>2</sup> |