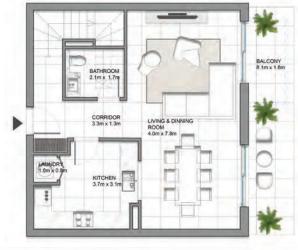

| APARTMENT AREA | SIPËRFAQE APARTAMENTI | <b>60.66 SQ.M</b> m <sup>2</sup> |
|----------------|-----------------------|----------------------------------|
| BALCONY AREA   | SIPËRFAQE BALLKONI    | <b>5.3 SQ.M</b> m <sup>2</sup>   |
| NET AREA       | SIPËRFAQE NETO        | <b>65.96 SQ.M</b> m <sup>2</sup> |