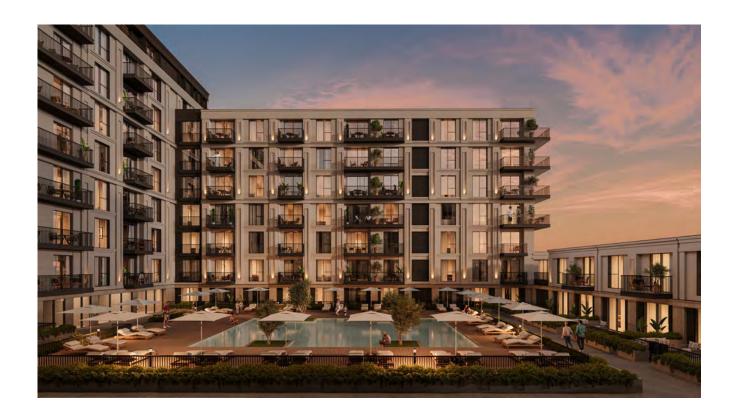

Bayside Residence boasts a total of ten floors, including the basement, offering residents a range of options with its 2, 6, 7, and 9 floor configurations.

Depending on the orientation, the apartment units have boulevard view, the inner courtyard garden and swimming pool. The building has a direct connection to the interior courtyard garden, luxury gym and the swimming pool for residents. It is also located next to an intimate smaller piazza with cafes and restaurants, outdoor seating and beautifully lit walkways.

### 1ST FLOOR:

- Landscaped outdoor courtyard 1,050 sqm (incl. pool).
- Swimming pool for residents
  165 sqm (16.5m x 10m).
- •Gym net area 110 sqm.
- Apartments with private terraces.
- Relaxation area.