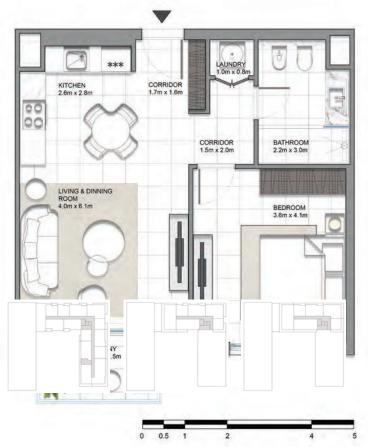

| APARTMENT AREA | SIPËRFAQE APARTAMENTI | <b>60.66 SQ.M</b> m <sup>2</sup> |
|----------------|-----------------------|----------------------------------|
| BALCONY AREA   | SIPËRFAQE BALLKONI    | <b>5.3 SQ.M</b> m <sup>2</sup>   |
| NET AREA       | SIPËRFAQE NETO        | <b>65.96 SQ.M</b> m <sup>2</sup> |

## **KEY PLAN**

- 1. All room dimensions are in metric and measured to structural elements and exclude wall finishes and construction tolerances.
- 2. All dimensions have been provided by our consultant architects.
- 3. All materials, dimensions, features and amenities are approximate at the time of printing.
- 4. Actual area may vary from stated area and unit direction may vary from unit to unit. Drawings not to scale. The developer reserves the right to make revisions to the floor plans and any features, materials, dimension, drawings and amenities mentioned in this brochure without notice.