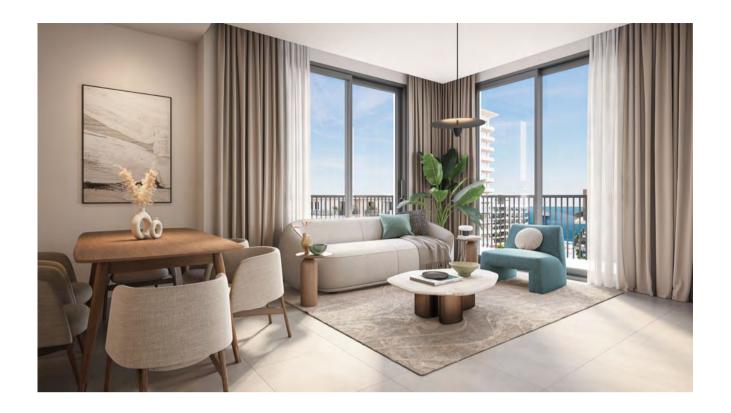

# Efficient Apartment Design

- 3 bedrooms apartments have bathroom vanities, toilets, shower and bathtub in the main bathroom.
- Apartment clear height 2.8 m, bathroom height 2.7 m.
- Each apartment has a balcony with access from the living room.
- Each apartment has a utility room.
- Maximized premium views.
- Floor-to-ceiling window openings.
- Garbage chutes on every floor.
- 5 elevators, 2 for each core and 1 for Town Houses.
- Multi-split AC system and complete FLS system.