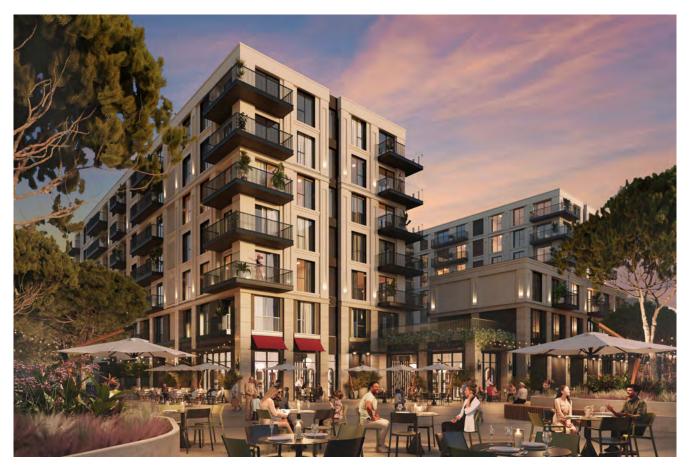

Bayside Residence boasts a total of ten floors, including the basement, offering residents a range of options with its 2, 6, 7, and 9 floor configurations.

Depending on the orientation, the apartment units have boulevard view, the inner courtyard garden and swimming pool. The building has a direct connection to the interior courtyard garden, luxury gym and the swimming pool for residents. It is also located next to an intimate smaller piazza with cafes and restaurants, outdoor seating and beautifully lit walkways.

### **OTHER**

- Access to beach and promenade
- 33m distance between the building wings
- Hotel like lobby experience in each core

### **GROUND FLOOR:**

- Lobbies with reception areas, and separate space for mailboxes.
- Retail and food & beverage.