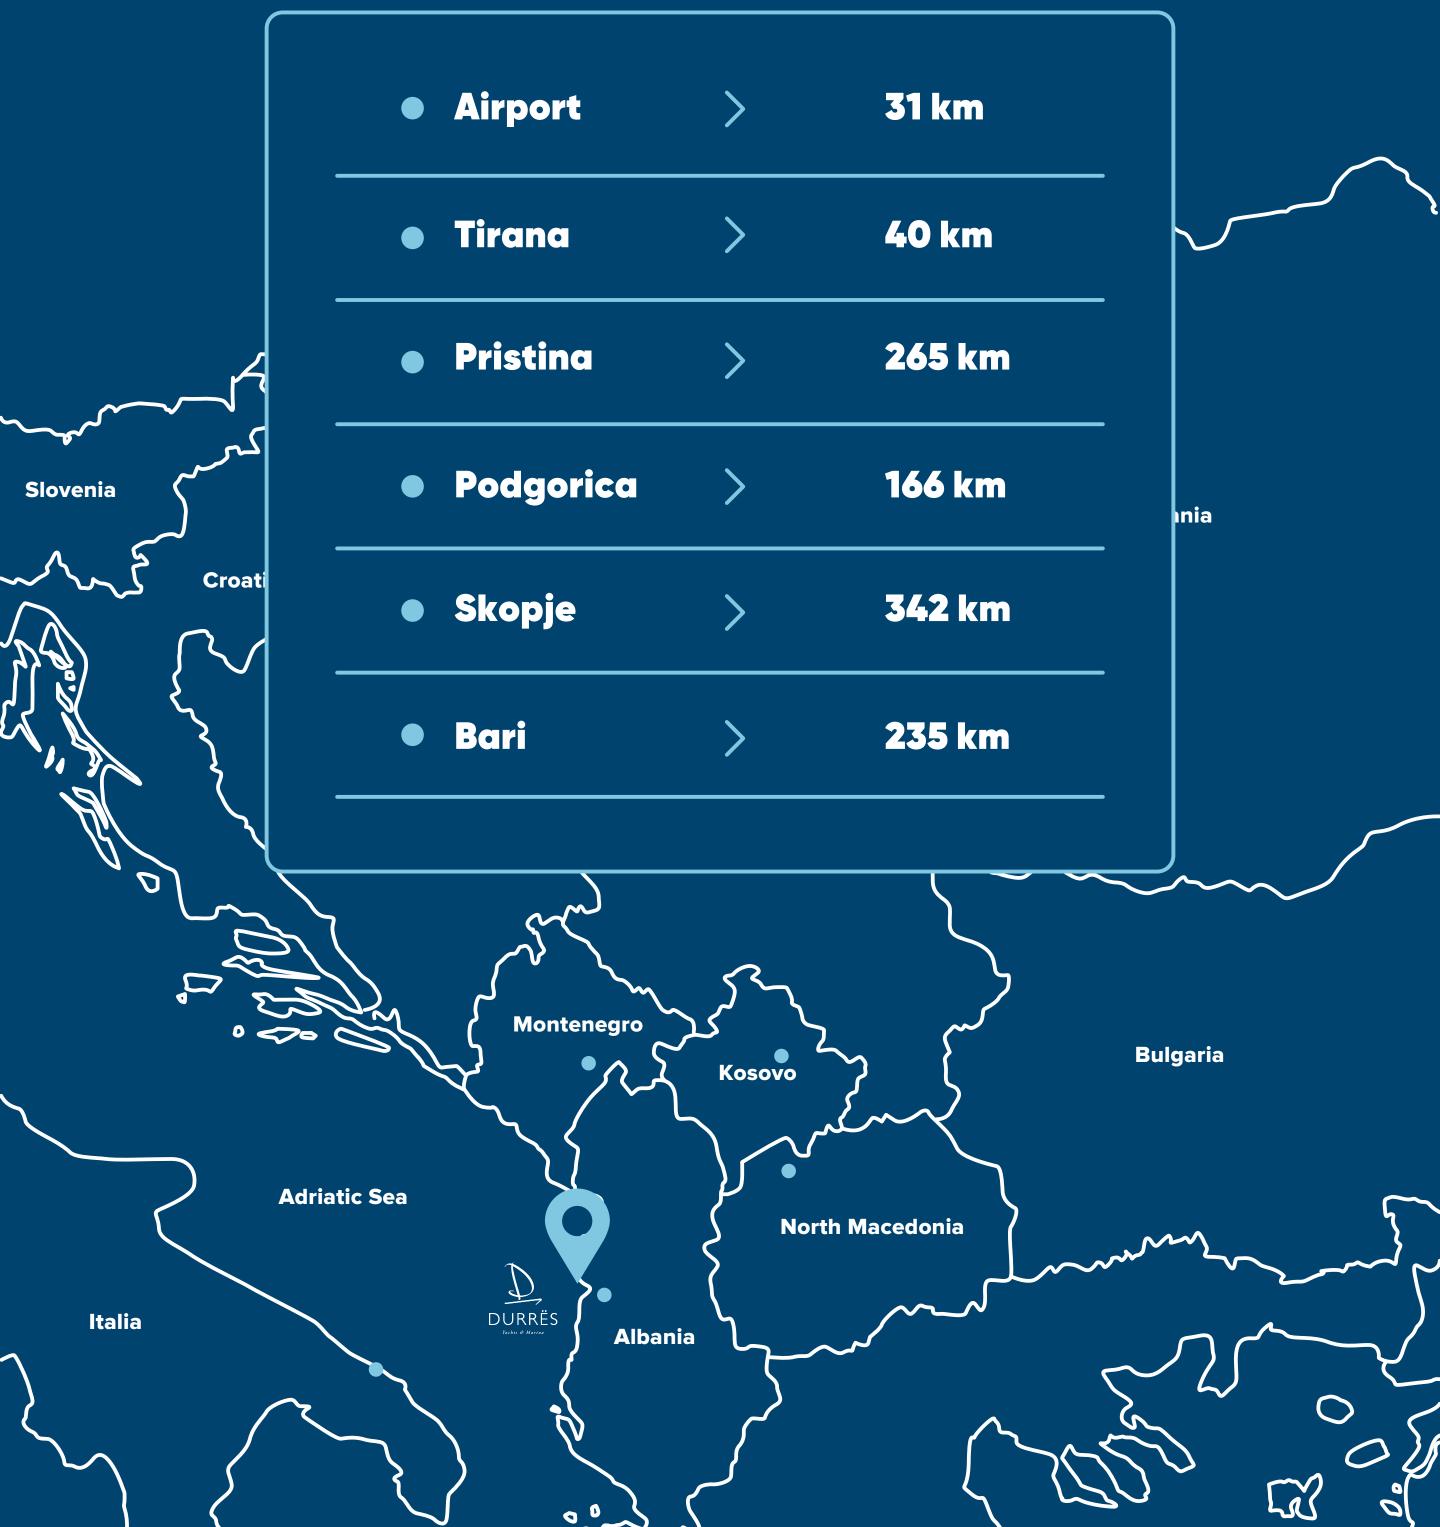

#### Central Destination

The centrality of Durrës Yachts & Marina makes it at the heart of all the attractions, creating more chances to discover a new wonder each day with every new sunshine.

### Destinacion Qendror

Pozicioni qendror i Durrës Yachts & Marina e vendos atë në zemrën e të gjitha atraksioneve, duke krijuar më shumë mundësi për të zbuluar mrekulli të reja në agimin e çdo dite të re.