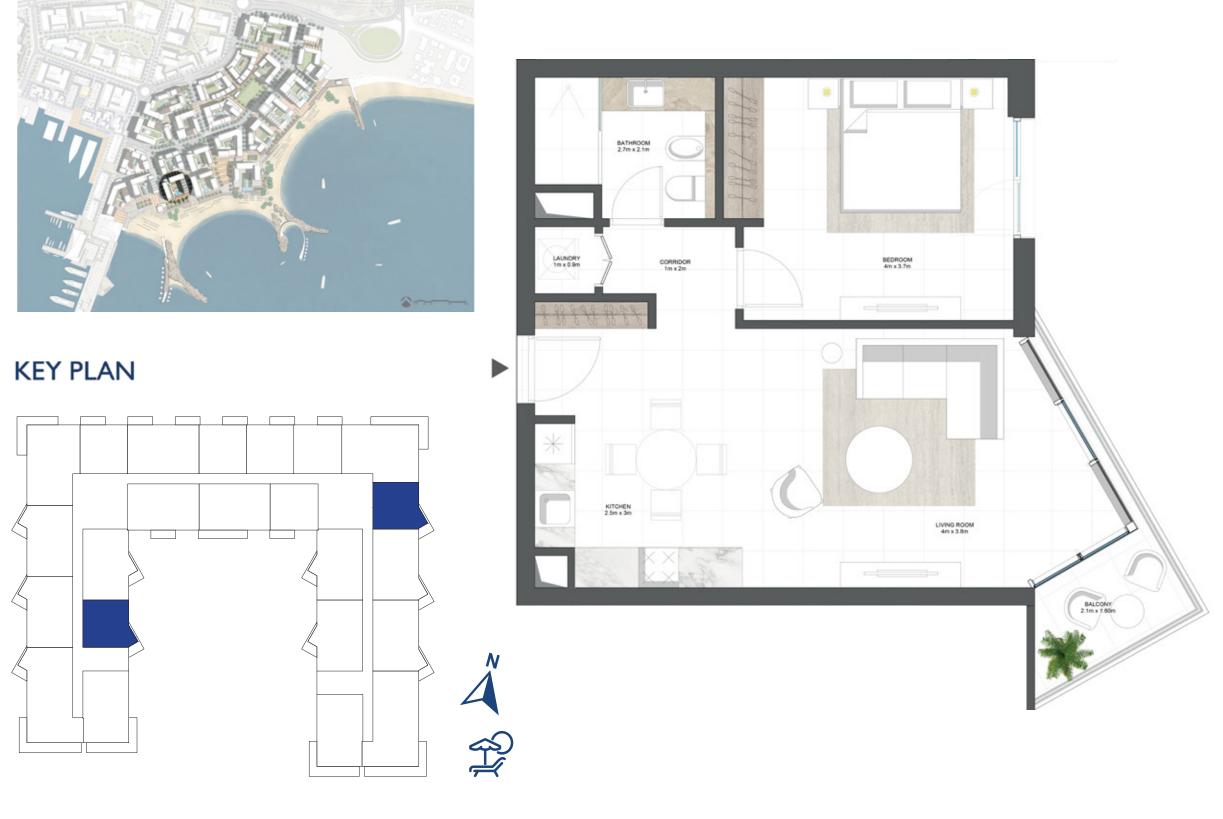

#### 1 BEDROOM TYPE - 1

| APARTAMENT AREA | SIPËRFAQE APARTAMENTI | <b>65.30 SQ.M</b> M <sup>2</sup> |
|-----------------|-----------------------|----------------------------------|
| BALCONY AREA    | SIPËRFAQE BALLKONI    | <b>6.51 SQ.M</b> M <sup>2</sup>  |
| NET AREA        | SIPËRFAQE NETO        | 71.81 SQ.M M <sup>2</sup>        |

MASTER PLAN

- 1. All room dimensions are in metric and measured to structural elements and exclude wall finishes and contruction tolerances.
- 2. All dimensions have been provided by our consultatnt architects.
- 3. All materials, dimensions, features and amenities are approximate at the time of printing.
- 4. Actual area may vary from stated area and unit direction may vary from unit to unit. Drawing not to scale. The developer reserves the right to make revisions to the floor plans and any features, materials, dimensions, drawing and amenities mentioned in this brochure wthout notice.