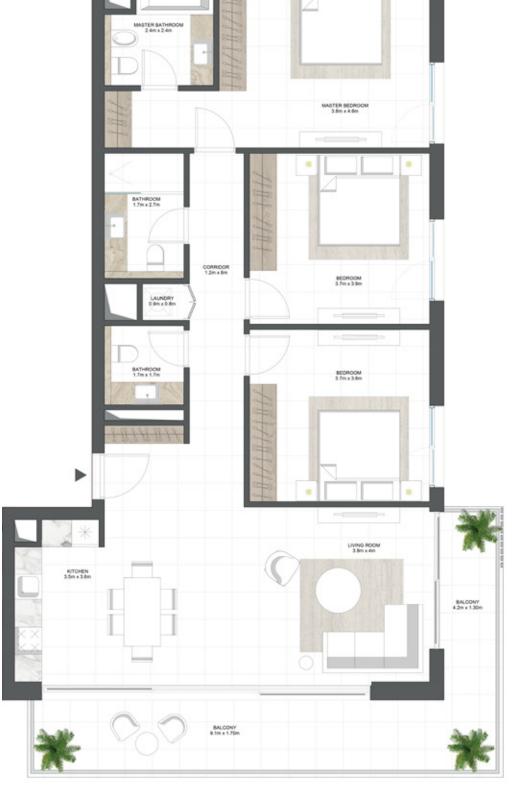

#### 3 BEDROOM TYPE - 1

| APARTAMENT AREA | SIPËRFAQE APARTAMENTI | 133 SQ.M M <sup>2</sup> |
|-----------------|-----------------------|-------------------------|
| BALCONY AREA    | SIPËRFAQE BALLKONI    | 25 SQ.M M <sup>2</sup>  |
| NET AREA        | SIPËRFAQE NETO        | 158 SQ.M M <sup>2</sup> |