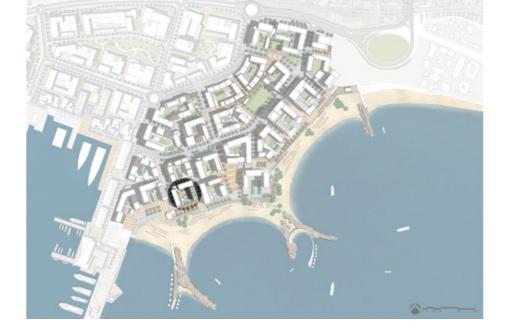

MASTER PLAN

#### Central Destination

The centrality of Durrës Yachts & Marina makes it at the heart of all the attractions, creating more chances to discover a new wonder each day with every new sunshine.

### Destinacion Qendror

Pozicioni qendror i Durrës Yachts & Marina e vendos atë në zemrën e të gjitha atraksioneve, duke krijuar më shumë mundësi për të zbuluar mrekulli të reja në agimin e çdo dite të re.

## The finest Marina living

Set against the charming green hills and connected to its historic city center, Durrës Yachts & Marina stands out with its unique destination, where people can enjoy yachting while experiencing a beautiful seafront lifestyle with various retail, fine-dining, and hospitality offerings.

#### Jetesë e Përsosur në Marinë

E pozicionuar pranë kodrave me gjelbërim dhe e lidhur me qendrën historike të qytetit, Durrës Yachts & Marina spikat si destinacion unik, ku njerëzit mund të shijojnë lundrimin me jaht teksa përjetojnë një stil të mrekullueshëm jete buzë detit, me larmi dyqanesh, restorantesh të rafinuar dhe shërbimet më të mira.