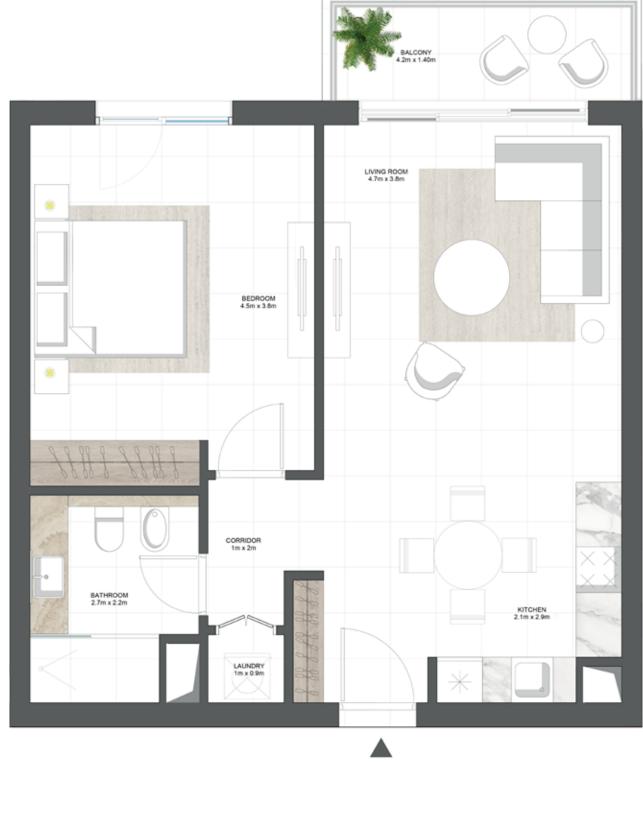

#### 1 BEDROOM TYPE - 1

| APARTAMENT AREA | SIPËRFAQE APARTAMENTI | <b>65.30 SQ.M</b> M <sup>2</sup> |
|-----------------|-----------------------|----------------------------------|
| BALCONY AREA    | SIPËRFAQE BALLKONI    | <b>6.51 SQ.M</b> M <sup>2</sup>  |
| NET AREA        | SIPËRFAQE NETO        | 71.81 SQ.M M <sup>2</sup>        |

MASTER PLAN

- 1. All room dimensions are in metric and measured to structural elements and exclude wall finishes and contruction tolerances.
- 2. All dimensions have been provided by our consultatnt architects.
- 3. All materials, dimensions, features and amenities are approximate at the time of printing.
- 4. Actual area may vary from stated area and unit direction may vary from unit to unit. Drawing not to scale. The developer reserves the right to make revisions to the floor plans and any features, materials, dimensions, drawing and amenities mentioned in this brochure wthout notice.