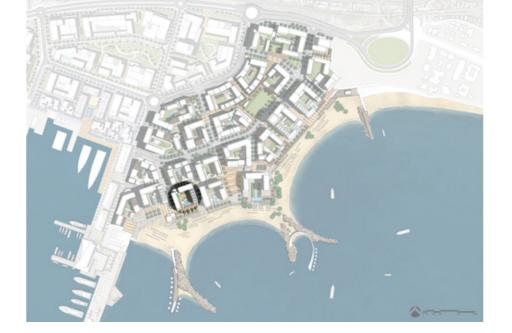

partamente me pamje nga deti



Sandy Beaches Plazhe ranore









Library Bibliotekë

Shopping, Restaurants, and Cafe Dygane, kafene dhe restorante

Parks Pranë parkut



Luxury Gym Palestër luksoze



Residents Club Klub për rezidentët



Bike Parking Parkim biçikletash



Beach Club Klub për plazh



Entertainment Hub Hapësirë për arte dhe dëfrim



Game Room Hapësira lojrash



**ADDRESS** BEACH RESORT

DURRËS



LUXURY HOTELS & RESORTS DURRËS

Access to

Access to



#### 3 BEDROOM TYPE - 1

| APARTAMENT AREA | SIPËRFAQE APARTAMENTI | 133 SQ.M M <sup>2</sup> |
|-----------------|-----------------------|-------------------------|
| BALCONY AREA    | SIPËRFAQE BALLKONI    | 25 SQ.M M <sup>2</sup>  |
| NET AREA        | SIPËRFAQE NETO        | 158 SQ.M M <sup>2</sup> |

MASTER PLAN





#### **KEY PLAN**









- 1. All room dimensions are in metric and measured to structural elements and exclude wall finishes and contruction tolerances.
- 2. All dimensions have been provided by our consultatnt architects.
- 3. All materials, dimensions, features and amenities are approximate at the time of printing.
- 4. Actual area may vary from stated area and unit direction may vary from unit to unit. Drawing not to scale. The developer reserves the right to make revisions to the floor plans and any features, materials, dimensions, drawing and amenities mentioned in this brochure wthout notice.



#### 2 BEDROOM TYPE – 1

| APARTAMENT AREA | SIPËRFAQE APARTAMENTI | <b>98.77 SQ.M</b> M <sup>2</sup> |
|-----------------|-----------------------|----------------------------------|
| B