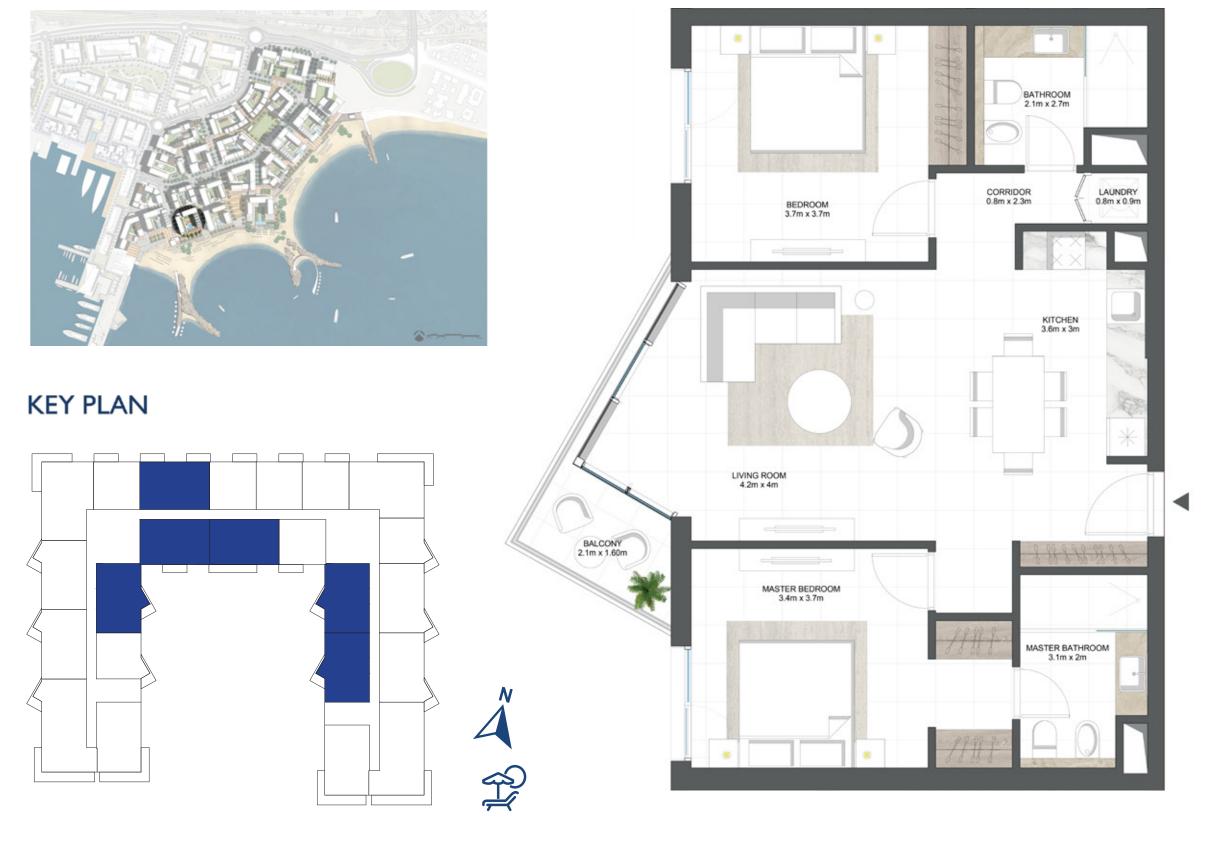

#### 2 BEDROOM TYPE – 1

| APARTAMENT AREA | SIPËRFAQE APARTAMENTI | <b>98.77 SQ.M</b> M <sup>2</sup> |
|-----------------|-----------------------|----------------------------------|
| BALCONY AREA    | SIPËRFAQE BALLKONI    | 10.51 SQ.M M <sup>2</sup>        |
| NET AREA        | SIPËRFAQE NETO        | 109.28 SQ.M M <sup>2</sup>       |

MASTER PLAN

**KEY PLAN** 

- 1. All room dimensions are in metric and measured to structural elements and exclude wall finishes and contruction tolerances.
- 2. All dimensions have been provided by our consultatnt architects.
- 3. All materials, dimensions, features and amenities are approximate at the time of printing.
- 4. Actual area may vary from stated area and unit direction may vary from unit to unit. Drawing not to scale. The developer reserves the right to make revisions to the floor plans and any features, materials, dimensions, drawing and amenities mentioned in this brochure wthout notice.