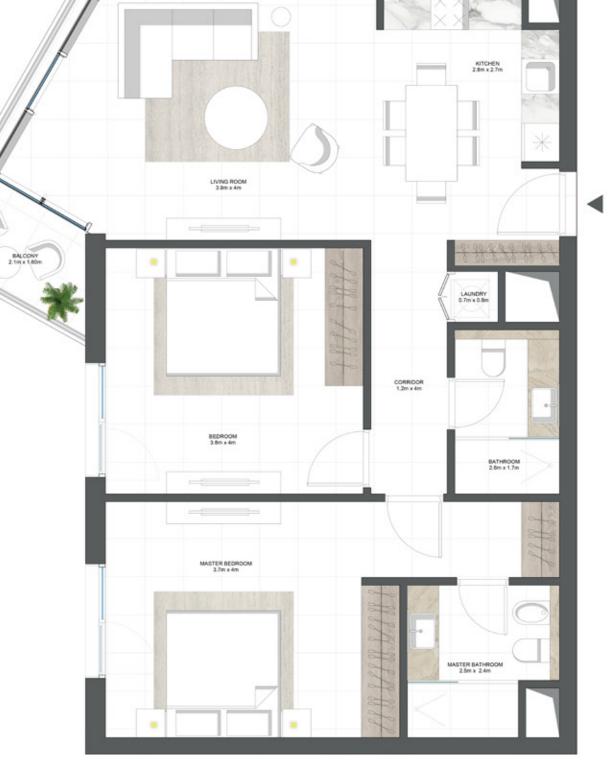

#### 3 BEDROOM TYPE - 1

| APARTAMENT AREA | SIPËRFAQE APARTAMENTI | 133 SQ.M M <sup>2</sup> |
|-----------------|-----------------------|-------------------------|
| BALCONY AREA    | SIPËRFAQE BALLKONI    | 25 SQ.M M <sup>2</sup>  |
| NET AREA        | SIPËRFAQE NETO        | 158 SQ.M M <sup>2</sup> |