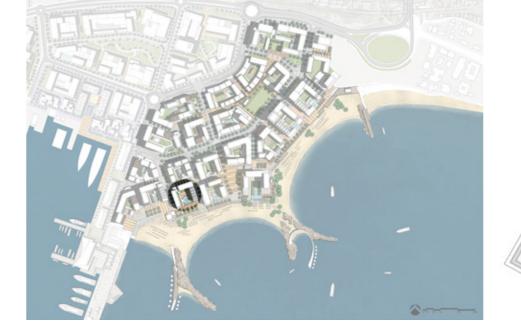

mensions have been provided by our consultatnt architects.
- 3. All materials, dimensions, features and amenities are approximate at the time of printing.
- 4. Actual area may vary from stated area and unit direction may vary from unit to unit. Drawing not to scale. The developer reserves the right to make revisions to the floor plans and any features, materials, dimensions, drawing and amenities mentioned in this brochure wthout notice.



#### 2 BEDROOM TYPE – 1

| APARTAMENT AREA | SIPËRFAQE APARTAMENTI | <b>98.77 SQ.M</b> M <sup>2</sup> |
|-----------------|-----------------------|----------------------------------|
| BALCONY AREA    | SIPËRFAQE BALLKONI    | 10.51 SQ.M M <sup>2</sup>        |
| NET AREA        | SIPËRFAQE NETO        | 109.28 SQ.M M <sup>2</sup>       |

MASTER PLAN



**KEY PLAN** 









- 1. All room dimensions are in metric and measured to structural elements and exclude wall finishes and contruction tolerances.
- 2. All dimensions have been provided by our consultatnt architects.
- 3. All materials, dimensions, features and amenities are approximate at the time of printing.
- 4. Actual area may vary from stated area and unit direction may vary from unit to unit. Drawing not to scale. The developer reserves the right to make revisions to the floor plans and any features, materials, dimensions, drawing and amenities mentioned in this brochure wthout notice.



#### 2 BEDROOM TYPE - 2

| APARTAMENT AREA | SIPËRFAQE APARTAMENTI | 98.77 SQ.M M <sup>2</sup>  |
|-----------------|-----------------------|----------------------------|
| BALCONY AREA    |