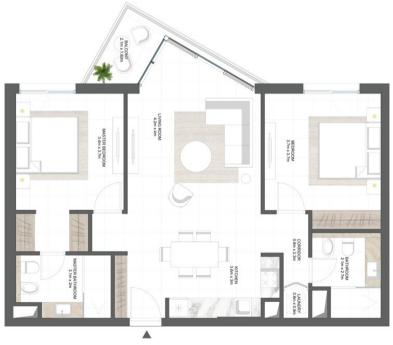

### 3 BEDROOM TYPE 1

| APARTMENT AREA | SIPËRFAQE APARTAMENTI | 133 SQ.M m <sup>2</sup> |
|----------------|-----------------------|-------------------------|
| BALCONY AREA   | SIPËRFAQE BALLKONI    | 25 SQ.M m <sup>2</sup>  |
| NETAREA        | SIPËRFAQE NETO        | 158 SQ.M m <sup>2</sup> |