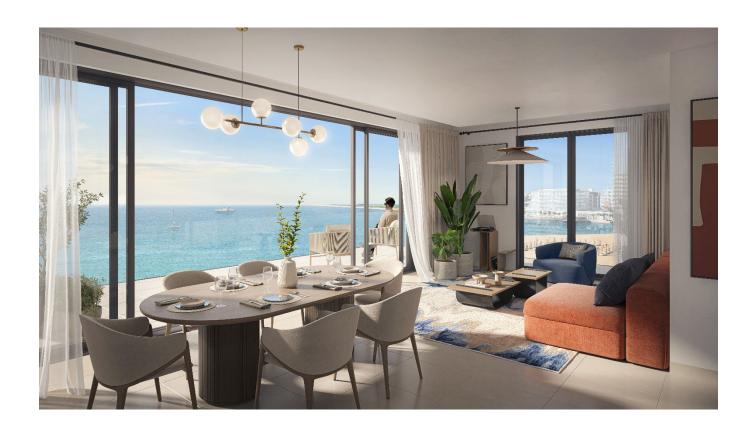

# Efficient Apartment Design

- 3 bedrooms apartments have bathroom vanities, toilets, shower and bathtub in the main bathroom
- Apartment clear height 2.8 m, bathroom height 2.7 m
- Each apartment has a balcony with access from the living room
- Each apartment has a utility room
- Maximized premium views
- Floor-to-ceiling window openings
- Garbage chutes on every floor
- 4 elevators, 2 for each core
- Multi-split AC system and complete FLS system