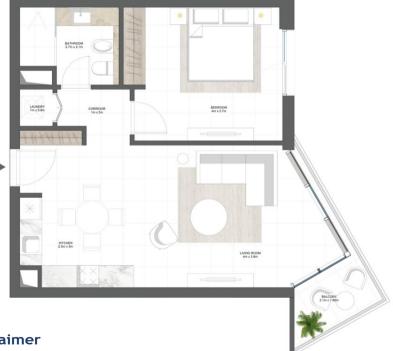

#### 1 BEDROOM TYPE 1

| APARTMENT AREA | SIPËRFAQE APARTAMENTI | 65.3 SQ.M m <sup>2</sup>  |
|----------------|-----------------------|---------------------------|
| BALCONY AREA   | SIPËRFAQE BALLKONI    | 6.51 SQ.M m <sup>2</sup>  |
| NETAREA        | SIPËRFAQE NETO        | 71.81 SQ.M m <sup>2</sup> |