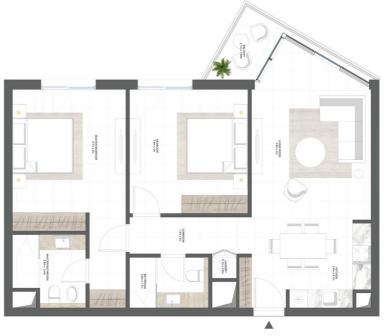

### 2 BEDROOM TYPE 2

| APARTMENT AREA | SIPËRFAQE APARTAMENTI | 98.77 SQ.M m <sup>2</sup>  |
|----------------|-----------------------|----------------------------|
| BALCONY AREA   | SIPËRFAQE BALLKONI    | 10.51 SQ.M m <sup>2</sup>  |
| NETAREA        | SIPËRFAQE NETO        | 109.28 SQ.M m <sup>2</sup> |

### **Disclaimer**

1. All room dimensions are in metric and measured to structural elements and exclude wall finishes and construction tolerances. 2. All dimensions have been provided by our consultant architects. 3. All materials, dimensions, features and amenities are approximate at the time of printing. 4. Actual area may vary from stated area and unit direction may vary from unit to unit. Drawing not to scale. The developer reserves the right to make revisions to the floor plans and any features, materials, dimensions, drawing and amenities mentioned in this brochure without notice.