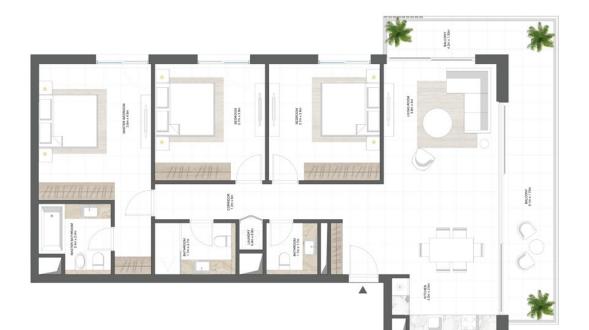

### 3 BEDROOM TYPE 1

| APARTMENT AREA | SIPËRFAQE APARTAMENTI | 133 SQ.M m <sup>2</sup> |
|----------------|-----------------------|-------------------------|
| BALCONY AREA   | SIPËRFAQE BALLKONI    | 25 SQ.M m <sup>2</sup>  |
| NETAREA        | SIPËRFAQE NETO        | 158 SQ.M m <sup>2</sup> |

### **Disclaimer**

1. All room dimensions are in metric and measured to structural elements and exclude wall finishes and construction tolerances. 2. All dimensions have been provided by our consultant architects. 3. All materials, dimensions, features and amenities are approximate at the time of printing. 4. Actual area may vary from stated area and unit direction may vary from unit to unit. Drawing not to scale. The developer reserves the right to make revisions to the floor plans and any features, materials, dimensions, drawing and amenities mentioned in this brochure without notice.