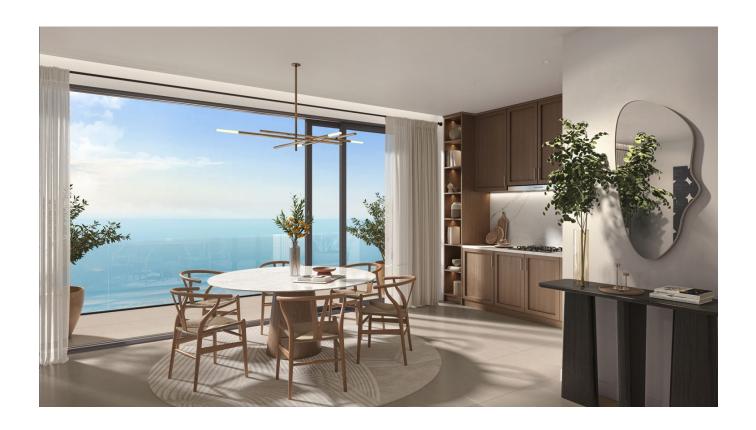

Beach Vistas is a ground +7 floor building offering 151 apartments, ranging from one-bedroom to three-bedroom units.

Depending on the orientation, the apartment units have direct sea view, the inner courtyard garden and swimming pool, or the panorama of the city of Durrës for a small number of apartments. The building has a direct connection to the interior courtyard garden, luxury gym and the swimming pool for residents.

# Efficient Apartment Design

- 3 bedrooms apartments have bathroom vanities, toilets, shower and bathtub in the main bathroom
- Apartment clear height 2.8 m, bathroom height 2.7 m
- Each apartment has a balcony with access from the living room
- Each apartment has a utility room
- Maximized premium views
- Floor-to-ceiling window openings
- Garbage chutes on every floor
- 4 elevators, 2 for each core
- Multi-split AC system and complete FLS system