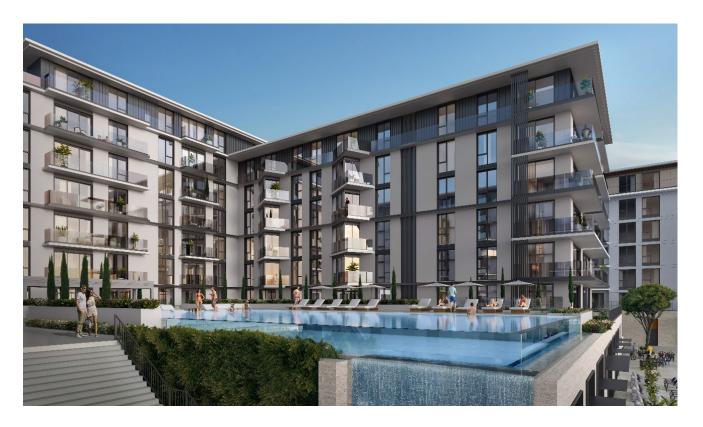

Beach Vistas is a ground +7 floor building offering 151 apartments, ranging from one-bedroom to three-bedroom units.

Depending on the orientation, the apartment units have direct sea view, the inner courtyard garden and swimming pool, or the panorama of the city of Durrës for a small number of apartments. The building has a direct connection to the interior courtyard garden, luxury gym and the swimming pool for residents.

### 1<sup>ST</sup> FLOOR:

- Landscaped outdoor courtyard 1,060 sqm (incl. pool)
- Infinity pool for residents 240sqm (12m x 20 m)
- Gym net area 110 sqm
- Apartments with private terraces
- Relaxation area