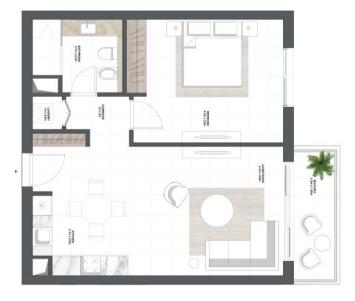

### 3 BEDROOM TYPE 1

| APARTMENT AREA | SIPËRFAQE APARTAMENTI | 133 SQ.M m <sup>2</sup> |
|----------------|-----------------------|-------------------------|
| BALCONY AREA   | SIPËRFAQE BALLKONI    | 25 SQ.M m <sup>2</sup>  |
| NETAREA        | SIPËRFAQE NETO        | 158 SQ.M m <sup>2</sup> |