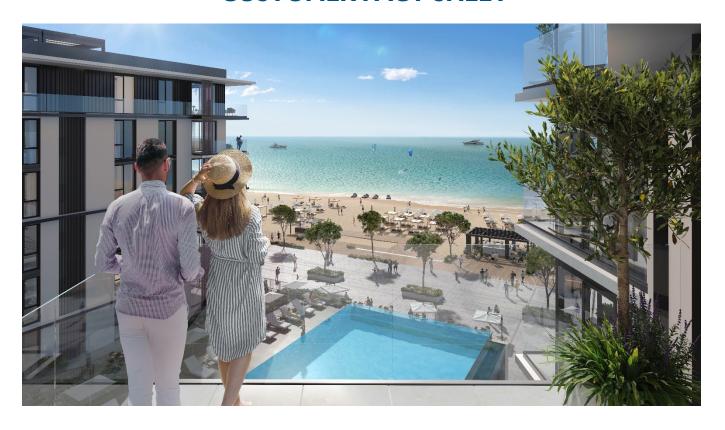

# **Key Features**

Beach Vistas is the newest building launched in Durrës. Situated on a pristine stretch of Adriatic coastline, with its facade oriented towards the sea offering an unparalleled view for its residents.

Nestled serenely by the Marina and neighboring the prestigious Beach Views Residence, this Residential Building is surrounded by lush greenery and vibrant squares, forging an enchanting bond with the breathtaking landscape that will captivate your senses.

Beach Vistas is a ground +7 floor building offering 151 apartments, ranging from one-bedroom to three-bedroom units.

Depending on the orientation, the apartment units have direct sea view, the inner courtyard garden and swimming pool, or the panorama of the city of Durrës for a small number of apartments. The building has a direct connection to the interior courtyard garden, luxury gym and the swimming pool for residents.