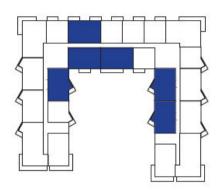

ions have been provided by our consultant architects. 3. All materials, dimensions, features and amenities are approximate at the time of printing. 4. Actual area may vary from stated area and unit direction may vary from unit to unit. Drawing not to scale. The developer reserves the right to make revisions to the floor plans and any features, materials, dimensions, drawing and amenities mentioned in this brochure without notice.



### RESIDENCE

### 2 BEDROOM TYPE 2

| APARTMENT AREA | SIPËRFAQE APARTAMENTI | 98.77 SQ.M m <sup>2</sup>  |
|----------------|-----------------------|----------------------------|
| BALCONY AREA   | SIPËRFAQE BALLKONI    | 10.51 SQ.M m <sup>2</sup>  |
| NETAREA        | SIPËRFAQE NETO        | 109.28 SQ.M m <sup>2</sup> |

### MASTER PLAN



### **KEY PLAN**









### **Disclaimer**

1. All room dimensions are in metric and measured to structural elements and exclude wall finishes and construction tolerances. 2. All dimensions have been provided by our consultant architects. 3. All materials, dimensions, features and amenities are approximate at the time of printing. 4. Actual area may vary from stated area and unit direction may vary from unit to unit. Drawing not to scale. The developer reserves the right to make revisions to the floor plans and any features, materials, dimensions, drawing and amenities mentioned in this brochure without notice.



### RESIDENCE

#### 1 BEDROOM TYPE 1

| APARTMENT AREA | SIPËRFAQE APARTAMENTI | 65.3 SQ.M m <sup>2</sup>  |
|----------------|-----------------------|---------------------------|
| BALCONY AREA