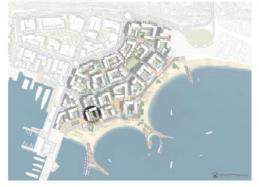

ial units



# Efficient Apartment Design

- 3 bedrooms apartments have bathroom vanities, toilets, shower and bathtub in the main bathroom
- Apartment clear height 2.8 m, bathroom height 2.7 m
- Each apartment has a balcony with access from the living room
- Each apartment has a utility room
- Maximized premium views
- Floor-to-ceiling window openings
- Garbage chutes on every floor
- 4 elevators, 2 for each core
- Multi-split AC system and complete FLS system







RESIDENCE

### 3 BEDROOM TYPE 1

| APARTMENT AREA | SIPËRFAQE APARTAMENTI | 133 SQ.M m <sup>2</sup> |
|----------------|-----------------------|-------------------------|
| BALCONY AREA   | SIPËRFAQE BALLKONI    | 25 SQ.M m <sup>2</sup>  |
| NETAREA        | SIPËRFAQE NETO        | 158 SQ.M m <sup>2</sup> |

### MASTER PLAN



### **KEY PLAN**









### **Disclaimer**

1. All room dimensions are in metric and measured to structural elements and exclude wall finishes and construction tolerances. 2. All dimensions have been provided by our consultant architects. 3. All materials, dimensions, features and amenities are approximate at the time of printing. 4. Actual area may vary from stated area and unit direction may vary from unit to unit. Drawing not to scale. The developer reserves the right to make revisions to the floor plans and any features, materials, dimensions, drawing and amenities mentioned in this brochure without notice.



### RESIDENCE

### 2 BEDROOM

### TYPE 1

| NETAREA        | SIPËRFAQE NETO        | 109.28 SQ.M m <sup>2</sup> |
|----------------|-----------------------|------------------