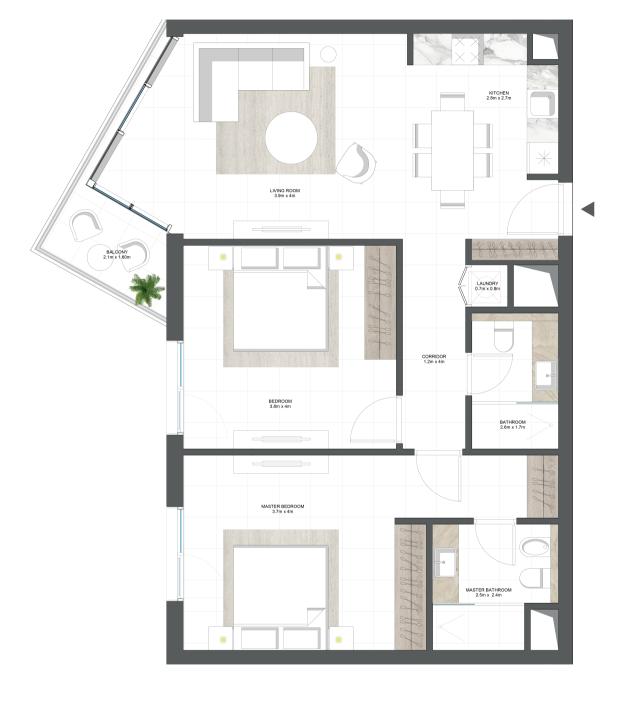

### TYPE 1 2 BEDROOM

| APARTMENT AREA | SIPËRFAQE APARTAMENTI | <b>98.77 SQ.M</b> m <sup>2</sup> |
|----------------|-----------------------|----------------------------------|
| BALCONY AREA   | SIPËRFAQE BALLKONI    | <b>10.51 SQ.M</b> m <sup>2</sup> |
| NETAREA        | SIPËRFAQE NETO        | 109.28 SQ.M m <sup>2</sup>       |

### **MASTER PLAN**

drawings and amenities mentioned in this brochure without notice.