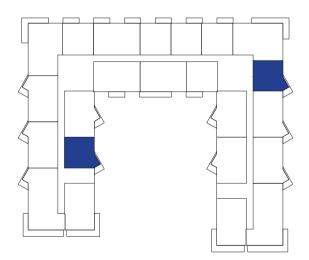

ESIDENCE

## 1 BEDROOM TYPE 2

| APARTMENT AREA | SIPËRFAQE APARTAMENTI | <b>65.3 SQ.M</b> m <sup>2</sup>  |
|----------------|-----------------------|----------------------------------|
| BALCONY AREA   | SIPËRFAQE BALLKONI    | <b>6.51 SQ.M</b> m <sup>2</sup>  |
| NETAREA        | SIPËRFAOE NETO        | <b>71.81 SQ.M</b> m <sup>2</sup> |

### **MASTER PLAN**



## **KEY PLAN**











### Disclaimer





RESIDENCE

## 1 BEDROOM TYPE 1

| APARTMENT AREA | SIPËRFAQE APARTAMENTI | <b>65.30 SQ.M</b> m <sup>2</sup> |
|----------------|-----------------------|----------------------------------|
| BALCONY AREA   | SIPËRFAQE BALLKONI    | <b>6.51 SQ.M</b> m <sup>2</sup>  |
| NETAREA        | SIPËRFAOE NETO        | <b>71.81 SQ.M</b> m <sup>2</sup> |

### **MASTER PLAN**



### **KEY PLAN**











### Disclaimer