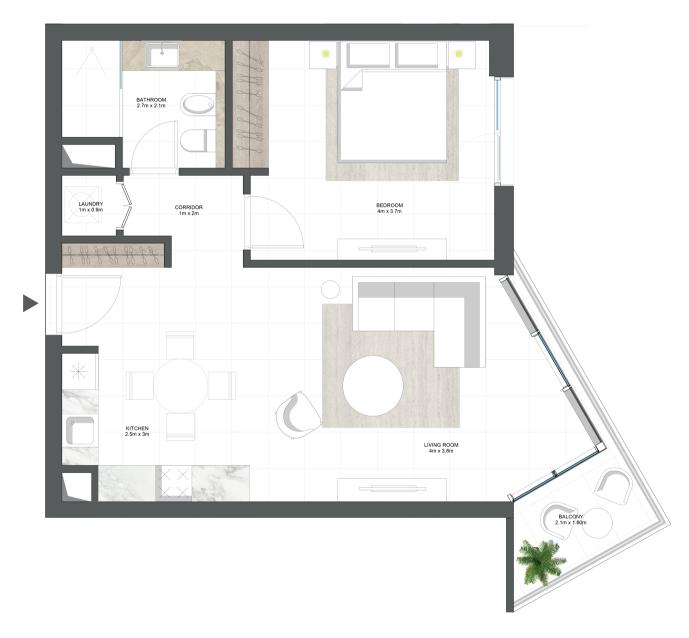

## 1 BEDROOM TYPE 1

| APARTMENT AREA | SIPËRFAQE APARTAMENTI | <b>65.30 SQ.M</b> m <sup>2</sup> |
|----------------|-----------------------|----------------------------------|
| BALCONY AREA   | SIPËRFAQE BALLKONI    | <b>6.51 SQ.M</b> m <sup>2</sup>  |
| NETAREA        | SIPËRFAOE NETO        | <b>71.81 SQ.M</b> m <sup>2</sup> |