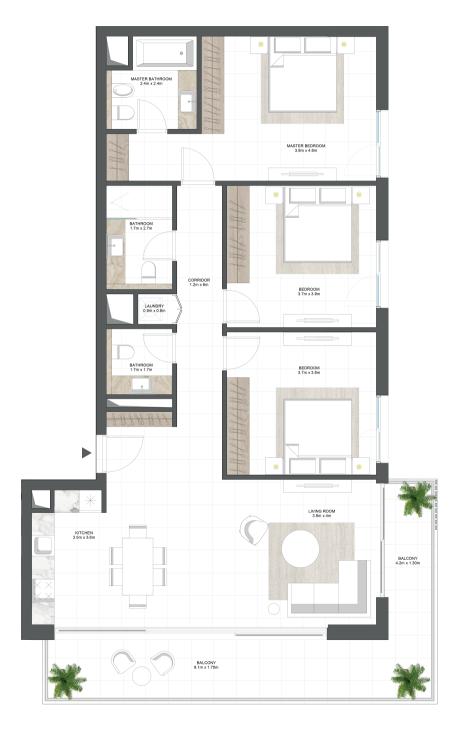

## 3 BEDROOM TYPE 1

| APARTMENT AREA | SIPËRFAQE APARTAMENTI | 133 SQ.M m <sup>2</sup>       |
|----------------|-----------------------|-------------------------------|
| BALCONY AREA   | SIPËRFAQE BALLKONI    | <b>25 SQ.M</b> m <sup>2</sup> |
| NETAREA        | SIPËRFAQE NETO        | 158 SQ.M m <sup>2</sup>       |