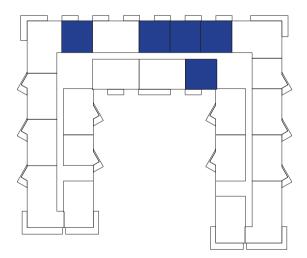

## 1 BEDROOM TYPE 1

| APARTMENT AREA | SIPËRFAQE APARTAMENTI | <b>65.30 SQ.M</b> m <sup>2</sup> |
|----------------|-----------------------|----------------------------------|
| BALCONY AREA   | SIPËRFAQE BALLKONI    | <b>6.51 SQ.M</b> m <sup>2</sup>  |
| NETAREA        | SIPËRFAOE NETO        | <b>71.81 SQ.M</b> m <sup>2</sup> |