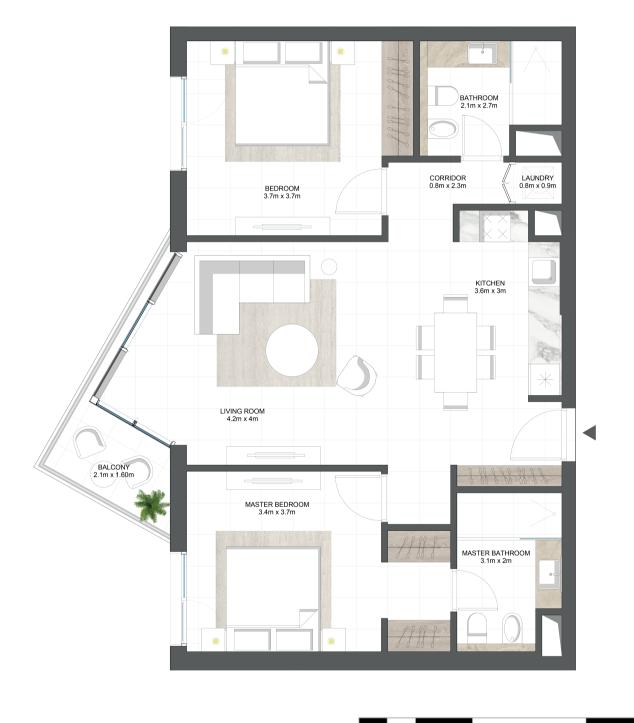

## 2 BEDROOM TYPE 2

| APARTMENT AREA | SIPËRFAQE APARTAMENTI | <b>98.77 SQ.M</b> m <sup>2</sup> |
|----------------|-----------------------|----------------------------------|
| BALCONY AREA   | SIPËRFAQE BALLKONI    | 10.51 SQ.M m <sup>2</sup>        |
| NETAREA        | SIPËRFAQE NETO        | 109.28 SQ.M m <sup>2</sup>       |

### Disclaimer

1. All room dimensions are in metric and measured to structural elements and exclude wall finishes and construction tolerances. 2. All dimensions have been provided by our consultant architects. 3. All materials, dimensions, features and amenities are approximate at the time of printing. 4. Actual area may vary from stated area and unit direction may vary from unit to unit. Drawings not to scale. The developer reserves the right to make revisions to the floor plans and any features, materials, dimensions, drawings and amenities mentioned in this brochure without notice.