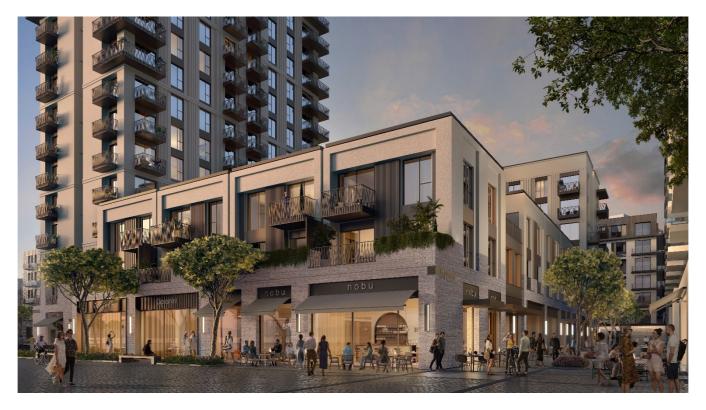

# Key Features

Marina Waters is a uniquely designed tower that offers picturesque views of the marina and the beach, and where you will also enjoy a lively lifestyle of yachting, high-end dinning and shopping along the Town Center and the Marina promenade.

Marina Waters is designed as a high-quality mid-rise residential complex with retail, duplex apartments, and F&B. It consists of a ground +6 level structure, a +17 floor landmark tower, and Town House duplexes, with 152 apartments ranging from one to three bedrooms and 8 duplex apartments.

# FACADE:

The facade design considers a more human-centric ground level with stone cladding. The Ground level offers a variety of retail stores and F&B which adds to the dynamic nature of the lively marina living experience. Equipped with concealed outdoor AC multi-split units The apartment levels have been thoughtfully designed to provide a breathtaking view of the marina, while ensuring the privacy for the residents. The balconies and full-height windows have been strategically placed to allow for an unobstructed view of the picturesque scenery while also creating an airy and open atmosphere within the units by letting in ample natural light.

# GROUND FLOOR:

- Lobbies featuring reception spaces, security, and separate mailbox space.
- Retail and F&B outlets.