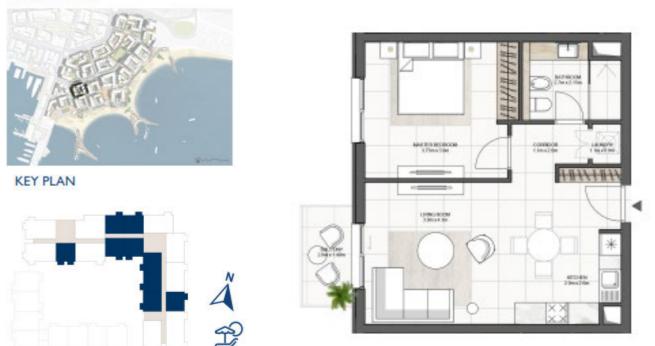

### **1 BEDROOM TYPE**

| APARTAMENT AREA | 61 SQ.M   | $\mathbb{M}^2$ |
|-----------------|-----------|----------------|
| BALCONY AREA    | 5.8 SQ.M  | $\mathbb{M}^2$ |
| NET AREA        | 66.8 SQ.M | M²             |

#### MASTER PLAN