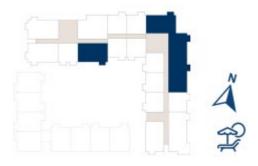

ONY AREA    | 11.5  | SQ.M | M²             |
| NET AREA        | 136.5 | SQ.M | M <sup>2</sup> |

#### MASTER PLAN



**KEY PLAN** 







#### Disclaimer



# 2 BEDROOM TYPE - A

| APARTAMENT AREA | 94    | SQ.M   | $\mathbb{M}^2$ |
|-----------------|-------|--------|----------------|
| BALCONY AREA    | 9.42  | SQ.M   | $\mathbb{M}^2$ |
| NET AREA        | 103.4 | 2 SQ.M | M <sup>2</sup> |

#### MASTER PLAN



**KEY PLAN** 







#### Disclaimer



# 2 BEDROOM TYPE - B

| A | Ρ | A | R | T | 4/ | N | E | Ν | Т | Α | R | E, | A |  |
|---|---|---|---|---|----|---|---|---|---|---|---|----|---|--|
|   |   |   |   |   |    |   |   |   |   |   |   |    |   |  |

**BALCONY AREA** 

9.42 SQ.M M<sup>2</sup>

SQ.M

 $M^2$ 

94

NET AREA

103.42 SQ.M M<sup>2</sup>

#### MASTER PLAN



KEY PLAN







#### Disclaimer



### **1 BEDROOM TYPE**

| APARTAMENT AREA | 61 SQ.M   | $\mathbb{M}^2$ |
|-----------------|-----------|----------------|
| BALCONY AREA    | 5.8 SQ.M  | $\mathbb{M}^2$ |
| NET AREA        | 66.8 SQ.M | M²             |

#### MASTER PLAN





#### Disclaimer



# **DUPLEX TYPE A**

| APARTAMENT AREA | 141.75 | SQ.M | $\mathbb{M}^2$ |
|-----------------|--------|------|----------------|
| BALCONY AREA    | 9.8    | SQ.M | M²             |
| NET AREA        | 153.51 | SQ.M | M <sup>2</sup> |

MASTER PLAN







LEVEL I



LEVEL 2



#### Disclaimer

1.All room dimensions are in metric and measured to structural elements and exclude wall finishes and construction tolerances. 2. All dimensions have been provided by our consultant architects. 3. All materials, dimension