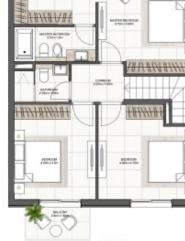

# **DUPLEX TYPE A**

| APARTAMENT AREA | 141.75 | SQ.M | $\mathbb{M}^2$ |
|-----------------|--------|------|----------------|
| BALCONY AREA    | 9.8    | SQ.M | M²             |
| NET AREA        | 153.51 | SQ.M | M <sup>2</sup> |

MASTER PLAN

LEVEL I

LEVEL 2