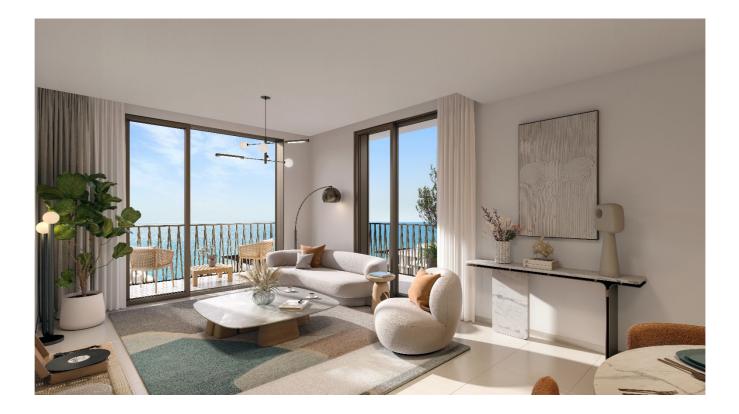

The apartments feature direct views of the sea, Marina, the inner courtyard garden, the swimming pool, or panoramic views of Durres Yachts and Marina depending on their location.

Luxurious residential lobbies, 24x7 security, a fully equipped gym, a pool, and lounge areas are among the amenities offered.

# Efficient Apartment Designs

- High ceiling with full height windows and sliding doors
- Every unit is equipped with a balcony that can be accessed from the living room.
- Maximized premium views
- Each apartment has a utility room
- Elevators from three lobbies, as well as a service elevator
- Multi-split HVAC system and complete FLS system
- The bathrooms are completely equipped with a vanity, toilets, and a shower. Bathtubs are only available in three-bedroom houses and duplex apartments.
- Garbage chutes on every floor