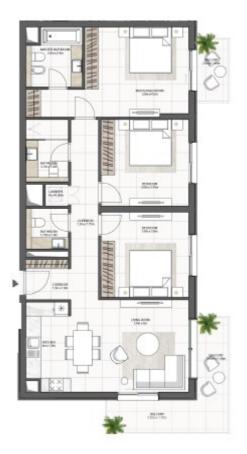

### **3 BEDROOM TYPE**

| APARTAMENT AREA | 125   | SQ.M | M <sup>2</sup> |
|-----------------|-------|------|----------------|
| BALCONY AREA    | 11.5  | SQ.M | M²             |
| NET AREA        | 136.5 | SQ.M | M <sup>2</sup> |