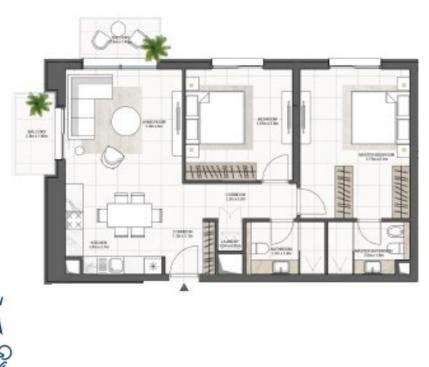

### **3 BEDROOM TYPE**

| APARTAMENT AREA | 125   | SQ.M | M <sup>2</sup> |
|-----------------|-------|------|----------------|
| BALCONY AREA    | 11.5  | SQ.M | M²             |
| NET AREA        | 136.5 | SQ.M | M <sup>2</sup> |

# Efficient Apartment Designs

- High ceiling with full height windows and sliding doors
- Every unit is equipped with a balcony that can be accessed from the living room.
- Maximized premium views
- Each apartment has a utility room
- Elevators from three lobbies, as well as a service elevator
- Multi-split HVAC system and complete FLS system
- The bathrooms are completely equipped with a vanity, toilets, and a shower. Bathtubs are only available in three-bedroom houses and duplex apartments.
- Garbage chutes on every floor