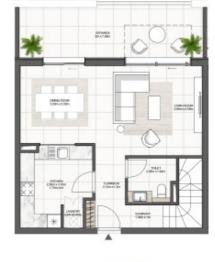

# **DUPLEX TYPE A**

| APARTAMENT AREA | 141.75 | SQ.M | $\mathbb{M}^2$ |
|-----------------|--------|------|----------------|
| BALCONY AREA    | 9.8    | SQ.M | M²             |
| NET AREA        | 153.51 | SQ.M | M <sup>2</sup> |

MASTER PLAN

LEVEL I

LEVEL 2