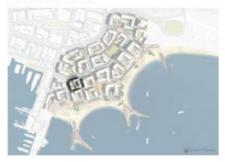

Every unit is equipped with a balcony that can be accessed from the living room.
- Maximized premium views
- Each apartment has a utility room
- Elevators from three lobbies, as well as a service elevator
- Multi-split HVAC system and complete FLS system
- The bathrooms are completely equipped with a vanity, toilets, and a shower. Bathtubs are only available in three-bedroom houses and duplex apartments.
- Garbage chutes on every floor

### Contact

For more information, please contact us at:

+355 52 28 88 88 info@durresyachtsmarina.com





### **3 BEDROOM TYPE**

| APARTAMENT AREA | 125   | SQ.M | M <sup>2</sup> |
|-----------------|-------|------|----------------|
| BALCONY AREA    | 11.5  | SQ.M | M²             |
| NET AREA        | 136.5 | SQ.M | M <sup>2</sup> |

#### MASTER PLAN



**KEY PLAN** 







#### Disclaimer



# 2 BEDROOM TYPE - A

| APARTAMENT AREA | 94    | SQ.M   | $\mathbb{M}^2$ |
|-----------------|-------|--------|----------------|
| BALCONY AREA    | 9.42  | SQ.M   | $\mathbb{M}^2$ |
| NET AREA        | 103.4 | 2 SQ.M | M <sup>2</sup> |

#### MASTER PLAN



**KEY PLAN** 







#### Disclaimer



# 2 BEDROOM TYPE - B

| A | Ρ | A | R | T | 4/ | N | E | Ν | Т | Α | R | E, | A |  |
|---|---|---|---|---|----|---|---|---|---|---|---|----|---|--|
|   |   |   |   |   |    |   |   |   |   |   |   |    |   |  |

**BALCONY AREA** 

9.42 SQ.M M<sup>2</sup>

SQ.M

 $M^2$ 

94

NET AREA

103.42 SQ.M M<sup>2</sup>

#### MASTER PLAN



KEY PLAN







#### Disclaimer



### **1 BEDROOM TYPE**

| APARTAMENT AREA | 61 SQ.M   | $\mathbb{M}^2$ |
|-----------------|