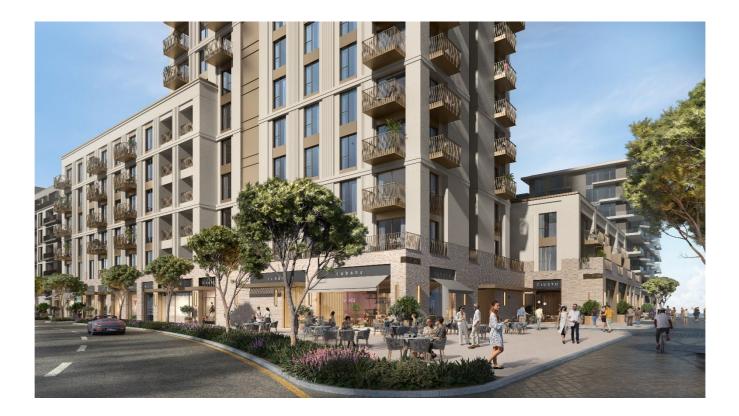

Marina Waters is designed as a high-quality mid-rise residential complex with retail, duplex apartments, and F&B. It consists of a ground +6 level structure, a +17 floor landmark tower, and Town House duplexes, with 152 apartments ranging from one to three bedrooms and 8 duplex apartments.

The apartments feature direct views of the sea, Marina, the inner courtyard garden, the swimming pool, or panoramic views of Durres Yachts and Marina depending on their location.

Luxurious residential lobbies, 24x7 security, a fully equipped gym, a pool, and lounge areas are among the amenities offered.

# FACADE:

The facade design considers a more human-centric ground level with stone cladding. The Ground level offers a variety of retail stores and F&B which adds to the dynamic nature of the lively marina living experience. Equipped with concealed outdoor AC multi-split units The apartment levels have been thoughtfully designed to provide a breathtaking view of the marina, while ensuring the privacy for the residents. The balconies and full-height windows have been strategically placed to allow for an unobstructed view of the picturesque scenery while also creating an airy and open atmosphere within the units by letting in ample natural light.