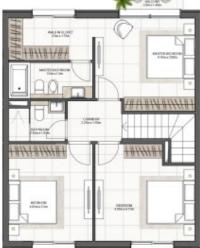

# **DUPLEX TYPE A**

| APARTAMENT AREA | 141.75 | SQ.M | $\mathbb{M}^2$ |
|-----------------|--------|------|----------------|
| BALCONY AREA    | 9.8    | SQ.M | M²             |
| NET AREA        | 153.51 | SQ.M | M <sup>2</sup> |

MASTER PLAN

LEVEL I

LEVEL 2

#### 153.51 SQ.M IVI

| APARTAMENT AREA | 141.75 | SQ,M M <sup>2</sup> |
|-----------------|--------|---------------------|
| BALCONY AREA    | 9.8    | SQ,M M²             |
| NET AREA        | 151.55 | SQ,M M <sup>2</sup> |