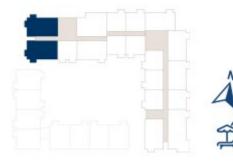

### **3 BEDROOM TYPE**

| APARTAMENT AREA | 125   | SQ.M | M <sup>2</sup> |
|-----------------|-------|------|----------------|
| BALCONY AREA    | 11.5  | SQ.M | M²             |
| NET AREA        | 136.5 | SQ.M | M <sup>2</sup> |