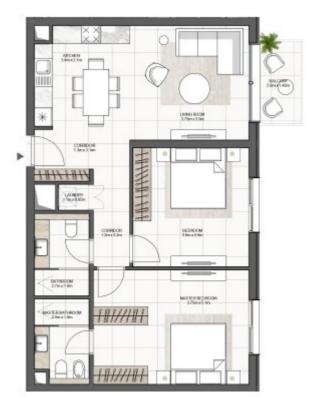

### **3 BEDROOM TYPE**

| APARTAMENT AREA | 125   | SQ.M | M <sup>2</sup> |
|-----------------|-------|------|----------------|
| BALCONY AREA    | 11.5  | SQ.M | M²             |
| NET AREA        | 136.5 | SQ.M | M <sup>2</sup> |