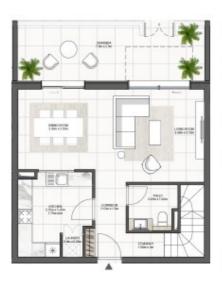

# **DUPLEX TYPE A**

| APARTAMENT AREA | 141.75 | SQ.M | $\mathbb{M}^2$ |
|-----------------|--------|------|----------------|
| BALCONY AREA    | 9.8    | SQ.M | M²             |
| NET AREA        | 153.51 | SQ.M | M <sup>2</sup> |

MASTER PLAN

LEVEL I

LEVEL 2

#### 153.51 SQ.M IVI

| APARTAMENT AREA | 141.75 | SQ,M M <sup>2</sup> |
|-----------------|--------|---------------------|
| BALCONY AREA    | 9.8    | SQ,M M²             |
| NET AREA        | 151.55 | SQ,M M <sup>2</sup> |