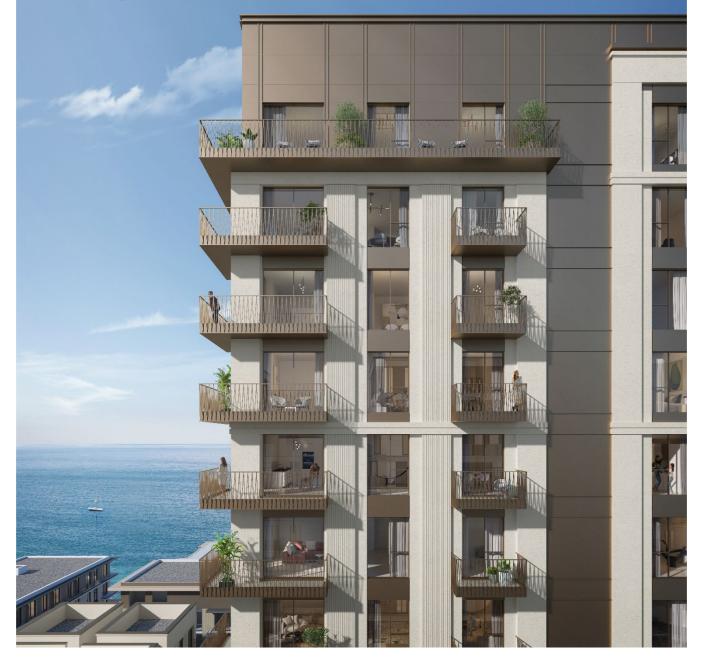

# Key Features

Marina Waters is a uniquely designed tower that offers picturesque views of the marina and the beach, and where you will also enjoy a lively lifestyle of yachting, high-end dinning and shopping along the Town Center and the Marina promenade.

Marina Waters is designed as a high-quality mid-rise residential complex with retail, duplex apartments, and F&B. It consists of a ground +6 level structure, a +17 floor landmark tower, and Town House duplexes, with 152 apartments ranging from one to three bedrooms and 8 duplex apartments.

The apartments feature direct views of the sea, Marina, the inner courtyard garden, the swimming pool, or panoramic views of Durres Yachts and Marina depending on their location.

Luxurious residential lobbies, 24x7 security, a fully equipped gym, a pool, and lounge areas are among the amenities offered.

# FACADE:

The facade design considers a more human-centric ground level with stone cladding. The Ground level offers a variety of retail stores and F&B which adds to the dynamic nature of the lively marina living experience. Equipped with concealed outdoor AC multi-split units The apartment levels have been thoughtfully designed to provide a breathtaking view of the marina, while ensuring the privacy for the residents. The balconies and full-height windows have been strategically placed to allow for an unobstructed view of the picturesque scenery while also creating an airy and open atmosphere within the units by letting in ample natural light.