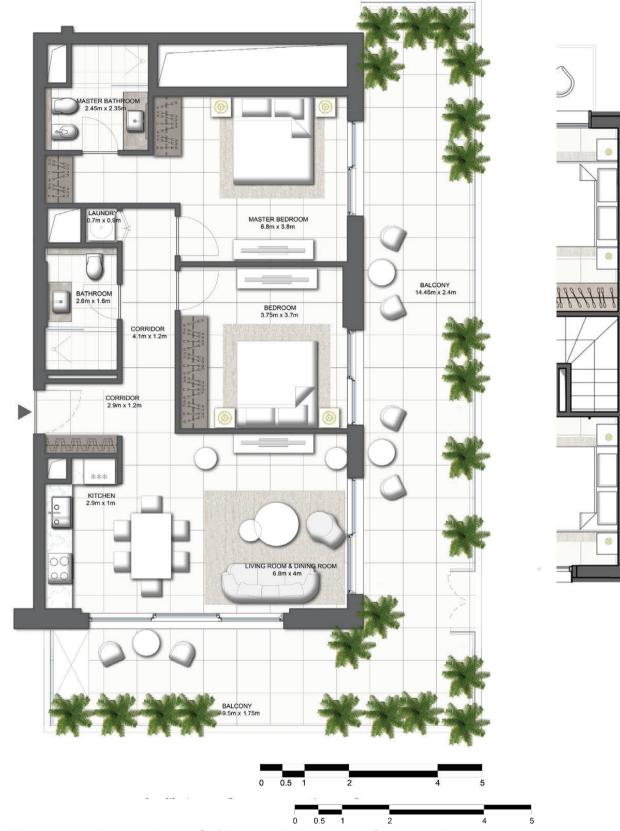

# DUPLEX APARTMENT TYPE A

| <b>APARTMENT AREA</b> | SIPËRFAQE APARTAMENTI | 141.75 | $SQ.M m^2$          |
|-----------------------|-----------------------|--------|---------------------|
| BALCONY AREA          | SIPËRFAQE BALLKONI    | 9.8    | SQ.M m <sup>2</sup> |
| NETAREA               | SIPËRFAQE NETO        | 153.51 | SQ.M m <sup>2</sup> |
| VERANDAAREA           | SIPËRFAQE VERANDE     | 16.3   | SQ.M m <sup>2</sup> |

# DUPLEX APARTMENT TYPE B

| APARTMENT AREA | SIPËRFAQE APARTAMENTI | 141.75 | SQ.M m <sup>2</sup>        |
|----------------|-----------------------|--------|----------------------------|
| BALCONY AREA   | SIPËRFAQE BALLKONI    | 9.8    | SQ.M m <sup>2</sup>        |
| NETAREA        | SIPËRFAQE NETO        | 151.55 | <b>SQ.M</b> m <sup>2</sup> |
| VERANDAAREA    | sipërfaqe verande     | 16.3   | SQ.M m <sup>2</sup>        |