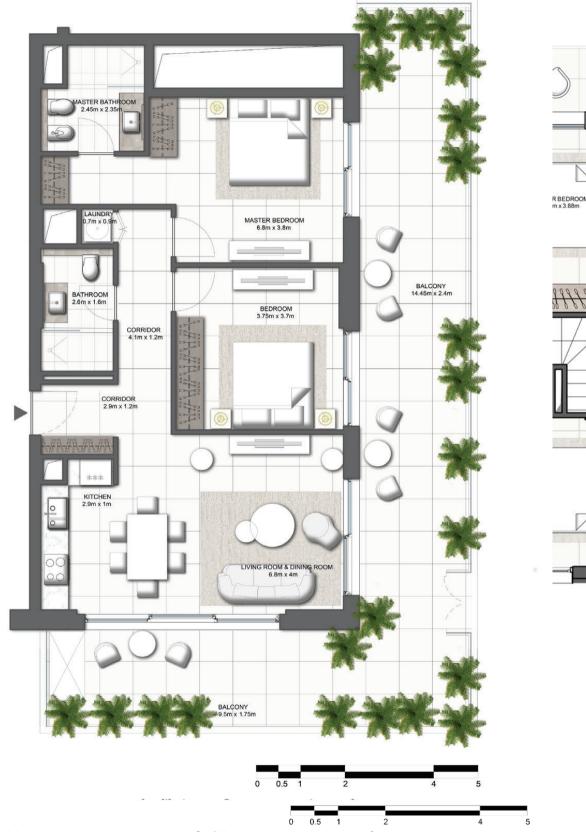

# DUPLEX APARTMENT TYPE A

| <b>APARTMENT AREA</b> | SIPËRFAQE APARTAMENTI | 141.75 | $SQ.M m^2$          |
|-----------------------|-----------------------|--------|---------------------|
| BALCONY AREA          | SIPËRFAQE BALLKONI    | 9.8    | SQ.M m <sup>2</sup> |
| NETAREA               | SIPËRFAQE NETO        | 153.51 | SQ.M m <sup>2</sup> |
| VERANDAAREA           | SIPËRFAQE VERANDE     | 16.3   | SQ.M m <sup>2</sup> |

# isclaimer

a d to structural elements and exclude wall finishes and construction tolerances. 2. All dimensions have been provided by our consultant architects. 3. All materials, dimensions, features and amenities are EAGLE proximate at the time of printing. 4. Actual area may vary from stated area and unit direction may vary from unit to unit. Drawings not to scale. The developer reserves the right to make revisions to the floor plans and any features, materials, dimensions, eatures, e