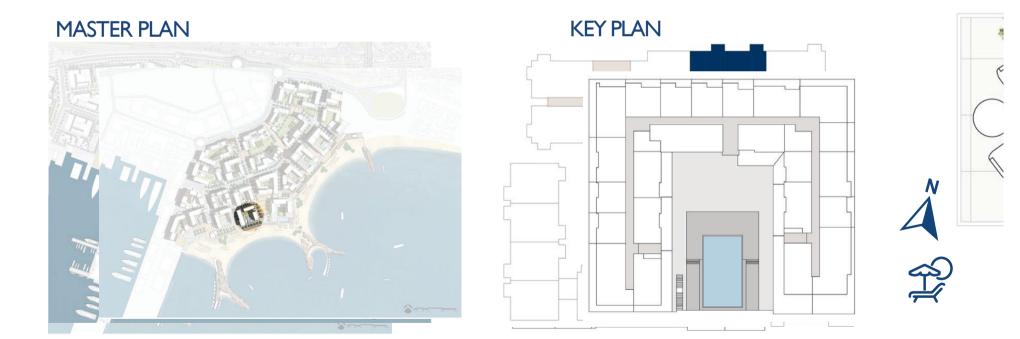

# 1 BEDROOM TYPE

| APARTMENT AREA | SIPËRFAQE APARTAMENTI | 61   | SQ.M m <sup>2</sup> |
|----------------|-----------------------|------|---------------------|
| BALCONY AREA   | SIPËRFAQE BALLKONI    | 5.8  | SQ.M m <sup>2</sup> |
| NETAREA        | SIPËRFAQE NETO        | 66.8 | SQ.M m <sup>2</sup> |





isclaimer

4 5 The second area may vary from stated area and unit direction may vary from unit to unit. Drawings not to scale. The developer reserves the right to make revisions to the floor plans and any features, materials, dimensions, eatures, e







# 2 BEDROOM TYPE B

| APARTMENT AREA | SIPËRFAQE APARTAMENTI | 94     | SQ.M m <sup>2</sup> |
|----------------|-----------------------|--------|---------------------|
| BALCONY AREA   | SIPËRFAQE BALLKONI    | 9.42   | SQ.M m <sup>2</sup> |
| NETAREA        | SIPËRFAQE NETO        | 103.42 | SQ.M m <sup>2</sup> |



isclaimer

EAGLE provided by our consultant architects. 3. All materials, dimensions, features and amenities are and unit direction may vary from unit to unit. Drawings not to scale. The developer reserves the right to ma