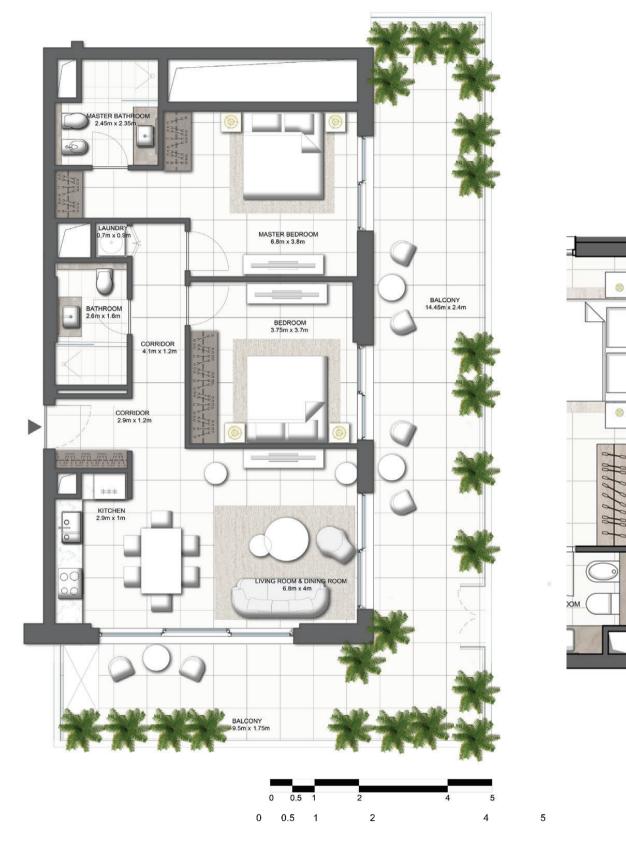

# 2 BEDROOM TYPE B

| APARTMENT AREA | SIPËRFAQE APARTAMENTI | 94     | SQ.M m <sup>2</sup> |
|----------------|-----------------------|--------|---------------------|
| BALCONY AREA   | SIPËRFAQE BALLKONI    | 9.42   | SQ.M m <sup>2</sup> |
| NETAREA        | SIPËRFAQE NETO        | 103.42 | SQ.M m <sup>2</sup> |

# 2 BEDROOM TYPE A

| APARTMENT AREA | SIPËRFAQE APARTAMENTI | 94     | <b>SQ.M</b> m <sup>2</sup> |
|----------------|-----------------------|--------|----------------------------|
| BALCONY AREA   | SIPËRFAQE BALLKONI    | 9.42   | SQ.M m <sup>2</sup>        |
| NETAREA        | SIPËRFAQE NETO        | 103.42 | SQ.M m <sup>2</sup>        |

EAGLE provided by our consultant architects. 3. All materials, dimensions, features and amenities are and unit direction may vary from unit to unit. Drawings not to scale. The developer reserves the right to make revisions to the floor plans and any features, materials, dimensions, features, mate