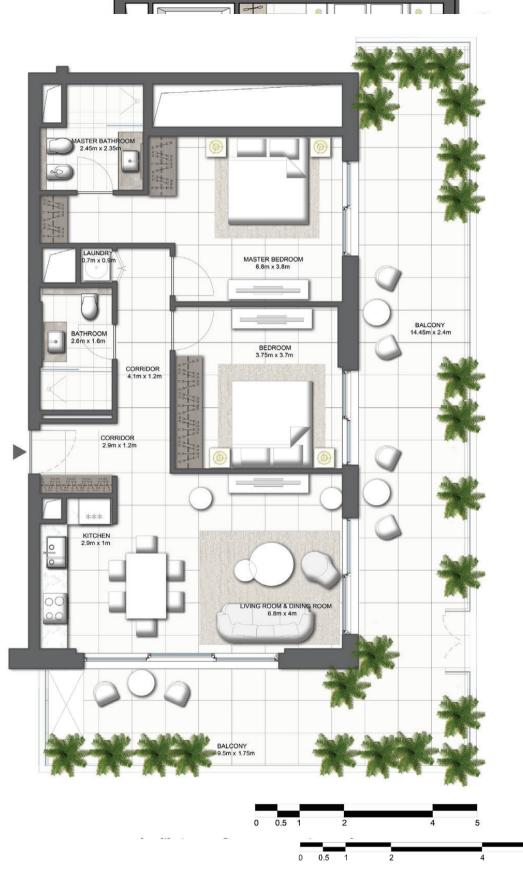

# 2 BEDROOM TYPE B

| APARTMENT AREA | SIPËRFAQE APARTAMENTI | 94     | SQ.M m <sup>2</sup> |
|----------------|-----------------------|--------|---------------------|
| BALCONY AREA   | SIPËRFAQE BALLKONI    | 9.42   | SQ.M m <sup>2</sup> |
| NETAREA        | SIPËRFAQE NETO        | 103.42 | SQ.M m <sup>2</sup> |

# 2 BEDROOM TYPE A

| APARTMENT AREA | SIPËRFAQE APARTAMENTI | 94     | <b>SQ.M</b> m <sup>2</sup> |
|----------------|-----------------------|--------|----------------------------|
| BALCONY AREA   | SIPËRFAQE BALLKONI    | 9.42   | SQ.M m <sup>2</sup>        |
| NETAREA        | SIPËRFAQE NETO        | 103.42 | SQ.M m <sup>2</sup>        |