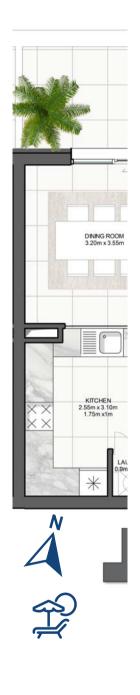

# 1 BEDROOM TYPE

| APARTMENT AREA | SIPËRFAQE APARTAMENTI | 61   | SQ.M m <sup>2</sup> |
|----------------|-----------------------|------|---------------------|
| BALCONY AREA   | SIPËRFAQE BALLKONI    | 5.8  | SQ.M m <sup>2</sup> |
| NETAREA        | SIPËRFAQE NETO        | 66.8 | SQ.M m <sup>2</sup> |