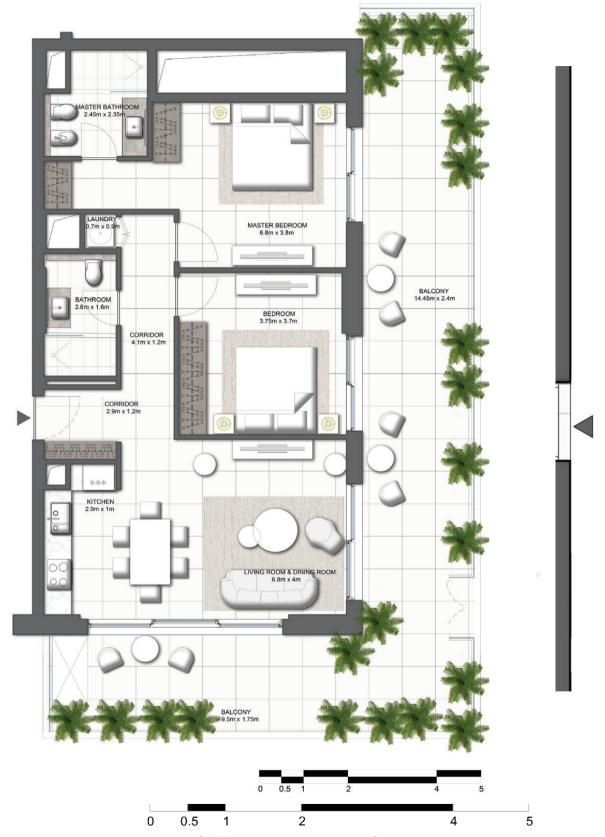

# 2 BEDROOM TYPE A

| APARTMENT AREA | SIPËRFAQE APARTAMENTI | 94     | <b>SQ.M</b> m <sup>2</sup> |
|----------------|-----------------------|--------|----------------------------|
| BALCONY AREA   | SIPËRFAQE BALLKONI    | 9.42   | SQ.M m <sup>2</sup>        |
| NETAREA        | SIPËRFAQE NETO        | 103.42 | SQ.M m <sup>2</sup>        |

EAGLE provided by our consultant architects. 3. All materials, dimensions, features and amenities are and unit direction may vary from unit to unit. Drawings not to scale. The developer reserves the right to make revisions to the floor plans and any features, materials, dimensions, features, mate