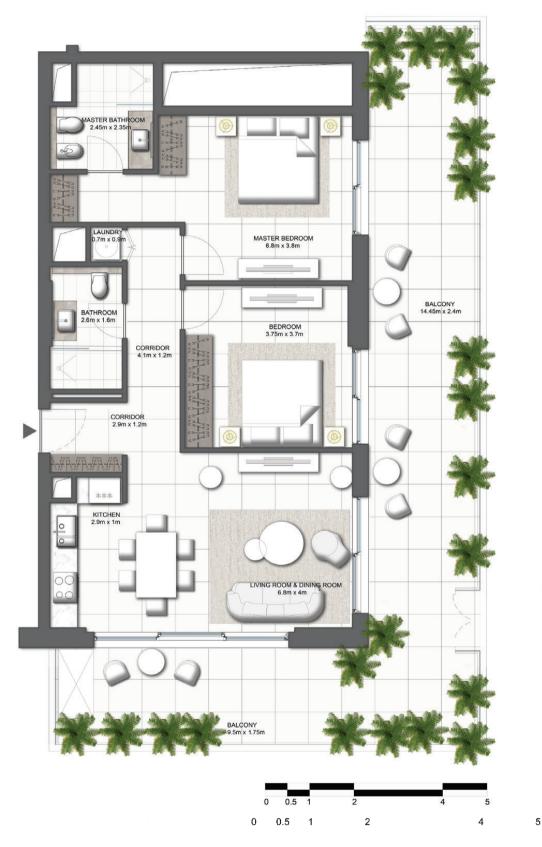

# 2 BEDROOM TYPE B

| APARTMENT AREA | SIPËRFAQE APARTAMENTI | 94     | SQ.M m <sup>2</sup> |
|----------------|-----------------------|--------|---------------------|
| BALCONY AREA   | SIPËRFAQE BALLKONI    | 9.42   | SQ.M m <sup>2</sup> |
| NETAREA        | SIPËRFAQE NETO        | 103.42 | SQ.M m <sup>2</sup> |

isclaimer

EAGLE provided by our consultant architects. 3. All materials, dimensions, features and amenities are and unit direction may vary from unit to unit. Drawings not to scale. The developer reserves the right to make revisions to the floor plans and any features, materials, dimensions, features, mate