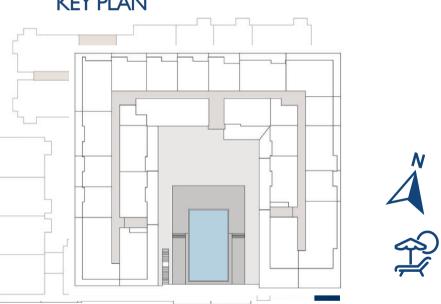

-------------|
| BALCONY AREA   | SIPËRFAQE BALLKONI    | 9.42   | SQ.M m <sup>2</sup>        |
| NETAREA        | SIPËRFAQE NETO        | 103.42 | SQ.M m <sup>2</sup>        |





EAGLE provided by our consultant architects. 3. All materials, dimensions, features and amenities are and unit direction may vary from unit to unit. Drawings not to scale. The developer reserves the right to make revisions to the floor plans and any features, materials, dimensions, features, mate







# 3 BEDROOM TYPE

| APARTMENT AREA | SIPËRFAQE APARTAMENTI | 125   | SQ.M m <sup>2</sup> |
|----------------|-----------------------|-------|---------------------|
| BALCONY AREA   | SIPËRFAQE BALLKONI    | 11.5  | SQ.M m <sup>2</sup> |
| NETAREA        | SIPËRFAQE NETO        | 136.5 | SQ.M m <sup>2</sup> |





isclaimer

0 0.5 1 2 4 5 Construction and measured to structural elements and exclude wall finishes and construction tolerances. 2. All dimensions have been provided by our consultant architects. 3. All materials, dimensions, features and amenities are EAGLE provimate at the time of printing. 4. Actual area may vary from stated area and unit direction may vary from unit to unit. Drawings not to scale. The developer reserves the right to make revisions to the floor plans and any features, materials, dimensions, features, materials,







# DUPLEX APARTMENT TYPE A

| <b>APARTMENT AREA</b> | SIPËRFAQE APARTAMENTI | 141.75 | $SQ.M m^2$          |
|-----------------------|-----------------------|--------|---------------------|
| BALCONY AREA          | SIPËRFAQE BALLKONI    | 9.8    | SQ.M m