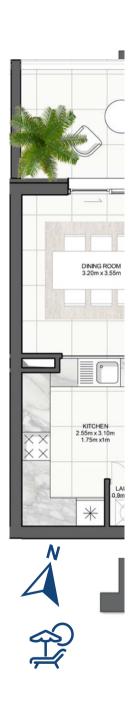

# 1 BEDROOM TYPE

| APARTMENT AREA | SIPËRFAQE APARTAMENTI | 61   | SQ.M m <sup>2</sup> |
|----------------|-----------------------|------|---------------------|
| BALCONY AREA   | SIPËRFAQE BALLKONI    | 5.8  | SQ.M m <sup>2</sup> |
| NETAREA        | SIPËRFAQE NETO        | 66.8 | SQ.M m <sup>2</sup> |