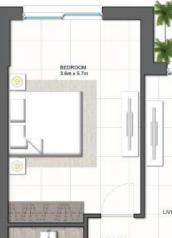

# 1 BEDROOM TYPE

RESIDENCE

SIPËRFAQE APARTAMENTI APARTAMENT AREA 64.38 SQ.M M<sup>2</sup> -SIPËRFAQE BALLKONI **BALCONY AREA** 7.10 SQ.M  $M^2$ SIPËRFAQE NETO **NET AREA** 71.48 SQ.M M<sup>2</sup>

metric a rinting, 4. ioned in