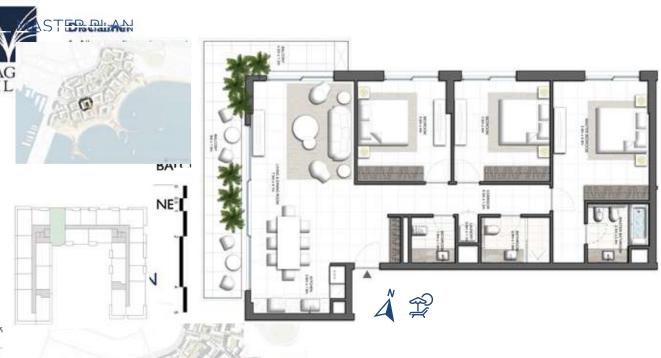

### 3 BEDROOM TYPE

| APARTAMENT AREA | SIPËRFAQE APARTAMENTI | 145.21 SQ.M M <sup>2</sup> |   |
|-----------------|-----------------------|----------------------------|---|
| BALCONY AREA    | -SIPËRFAQE BALLKONI   | 27.08 SQ.M M <sup>2</sup>  | _ |
| NET AREA        | SIPËRFAQE NETO        | 171 SQ.M M <sup>2</sup>    | _ |