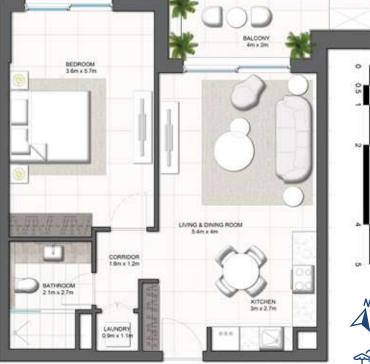

# 1 BEDROOM TYPE

RESIDENCE

SIPËRFAQE APARTAMENTI APARTAMENT AREA 64.38 SQ.M M<sup>2</sup> -SIPËRFAQE BALLKONI **BALCONY AREA** 7.10 SQ.M  $M^2$ SIPËRFAQE NETO **NET AREA** 71.48 SQ.M M<sup>2</sup>

metric a rinting, 4. ioned in