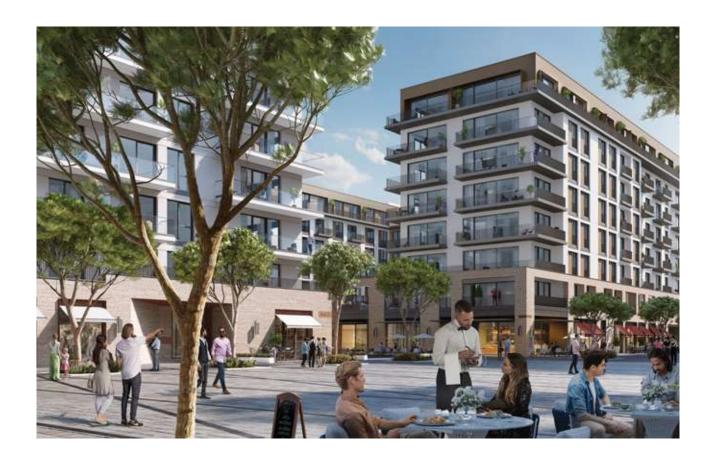

#### **FACADE:**

Facade design takes into consideration a more human centric Ground level with stone cladding. This ground floor will have retail and F&B, and becomes part of the bustling nature of the waterfront district. It comes with concealed outdoor AC multi-split units.

#### **GROUND FLOOR:**

 Lobbies with reception areas, security and separate space for mailboxes; Retail and food & beverage units