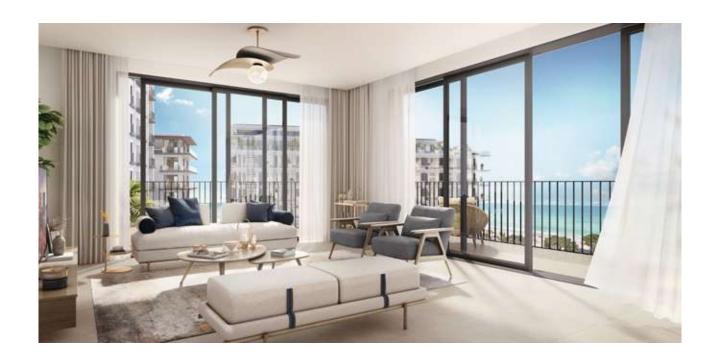

# Efficient Apartment Designs

- Apartments come with fully fitted out bathrooms vanity, toilets, shower. Bathtubs in 3-bedroom types
- High ceiling with full height windows and sliding doors
- Each apartment has a balcony with access from the living room
- Each apartment has a utility room
- Maximized premium views
- Garbage chutes on every floor
- Elevators from two set of lobbies, also includes Service elevator
- Multi-split HVAC system and complete FLS system

Apartment levels have been designed to maximise views towards the beach front, while maintaining privacy. Balconies and full height windows also add to the openness towards these views, and bring in light into the units.