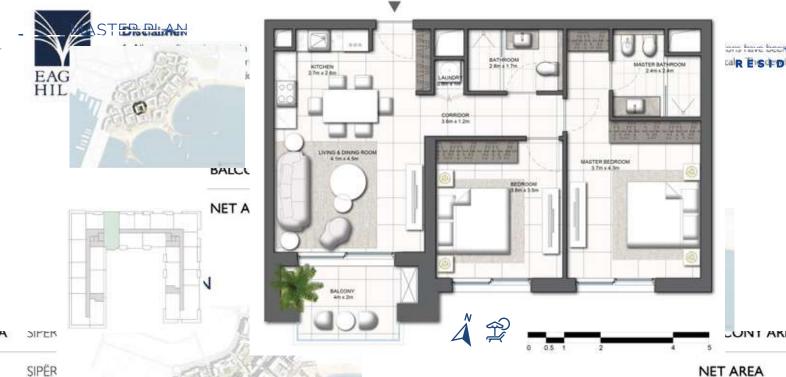

## 2 BEDROOM TYPE - A

| APARTAMENT AREA | SIPËRFAQE APARTAMENTI | 91.31 SQ.M | M <sup>2</sup> |
|-----------------|-----------------------|------------|----------------|
| BALCONY AREA    | -SIPËRFAQE BALLKONI   | 6.72 SQ.M  | M <sup>2</sup> |
| NET AREA        | SIPËRFAQE NETO        | 98.03 SQ.M | M <sup>2</sup> |

### 2 BEDROOM TYPE - B

| APARTAMENT AREA | SIPËRFAQE APARTAMENTI | 89.50 SQ.M | M <sup>2</sup> |
|-----------------|-----------------------|------------|----------------|
| BALCONY AREA    | -SIPËRFAQE BALLKONI   | 6.77 SQ.M  | M <sup>2</sup> |
| NET AREA        | SIPËRFAQE NETO        | 96.27 SQ.M | M <sup>2</sup> |