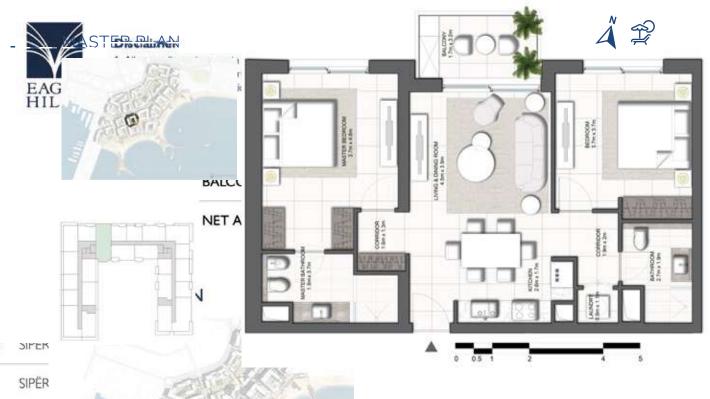

## 2 BEDROOM TYPE - A

| APARTAMENT AREA | SIPËRFAQE APARTAMENTI | 91.31 SQ.M | M <sup>2</sup> |
|-----------------|-----------------------|------------|----------------|
| BALCONY AREA    | -SIPËRFAQE BALLKONI   | 6.72 SQ.M  | M <sup>2</sup> |
| NET AREA        | SIPËRFAQE NETO        | 98.03 SQ.M | M <sup>2</sup> |

#### MASTER PLAN

ructural elements and exclude wall finishes en provided by our consultant architects. 3. measured to proximate at the time of printing. 4. Actual tual area mayory from unit to unit. Drawing not to brochure whs to the floor plans and any features, ed in this brochure without notice.