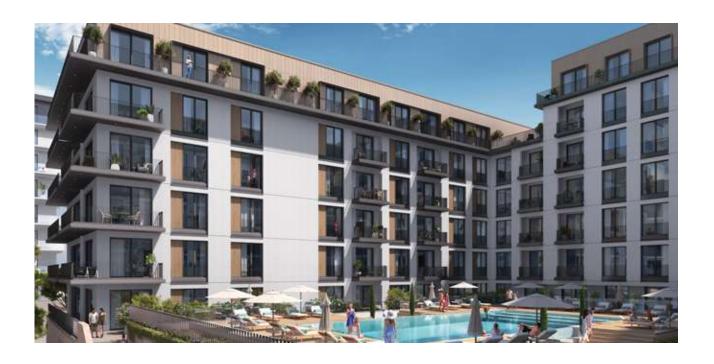

Amenities include luxuriously designed residential lobbies, 24x7 security, fully equipped gym, outdoor lounge decks, temperature controlled pool, and lounge areas.

### 1<sup>ST</sup> FLOOR:

- Landscaped outdoor courtyard
- Temperature controlled pool
- Fully equipped gym
- Apartments with private terraces
- Outdoor lounge areas